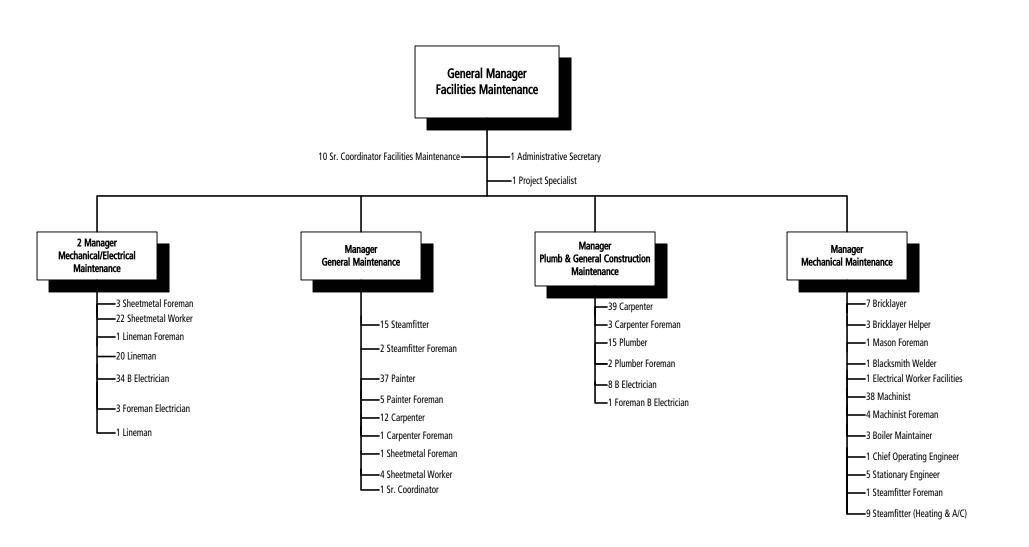

### 0066 PARATRANSIT & CUSTOMER SERVICE

|                               | 2001<br>Actual | 2002      | 2003      | 2003      | 2004      |
|-------------------------------|----------------|-----------|-----------|-----------|-----------|
|                               |                | Actual    | Budget    | Forecast  | Budget    |
| POSITIONS                     |                |           |           |           |           |
| Budgeted Positions            | 23             | 26        | 25        | 26        | 20        |
| TOTAL                         | 23             | 26        | 25        | 26        | 20        |
| <u>HOURS</u>                  |                |           |           |           | ·         |
| Operating Hours               | 50,574         | 46,951    | 47,445    | 46,637    | 40,464    |
| Non - Operating Hours         | -              | 1,256     | -         | 3,776     | 3,776     |
| TOTAL                         | 50,574         | 48,207    | 47,445    | 50,413    | 44,240    |
| OPERATING EXPENSES            |                |           |           |           |           |
| Labor Expense                 | 1,381,144      | 1,403,547 | 1,512,098 | 1,420,080 | 1,297,110 |
| Material Expense              | 13,609         | 26,567    | 9,767     | 32,787    | 9,948     |
| Maintenance & Repair          | 621            | -         | -         | -         | -         |
| Advertising & Promotion       | 987            | 2,610     | 1,176     | 2,649     | 1,200     |
| Contract Services             | 1,692          | 7,559     | 1,248     | 7,795     | 2,400     |
| Leases & Rentals              | -              | -         | -         | -         | -         |
| Travel, Training & Dues       | 4,234          | 8,729     | 4,548     | 8,970     | 4,800     |
| General Expenses              | 563            | 1,702     | 360       | 2,838     | -         |
| TOTAL                         | 1,402,850      | 1,450,714 | 1,529,197 | 1,475,119 | 1,315,458 |
| NON - OPERATING EXPENSE       |                |           |           |           |           |
| Non - Operating Labor Expense | -              | 27,292    | -         | 83,643    | 83,365    |
| Non - Operating Other Expense | <u>-</u> _     | 1,129     | <u> </u>  | 1,200     | 1,200     |
| TOTAL                         | -              | 28,421    | -         | 84,843    | 84,565    |

# TRANSIT OPERATIONS CUSTOMER SERVICE & PARATRANSIT PARATRANSIT OPERATIONS

0 - 73 *16 Total Positions* 

2004 BUDGET BY CATEGORY