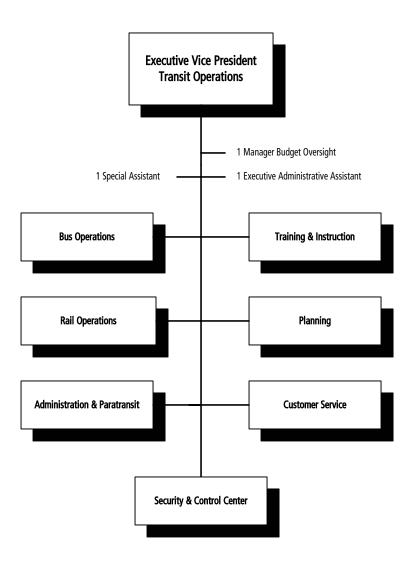

## TRANSIT OPERATIONS EXECUTIVE VICE PRESIDENT

0 - 19 *4 Total Positions* 

#### **Transit Operations**

The Transit Operations Group is responsible for the service the Chicago Transit Authority provides to the community. The Transit Operations Group controls all buses, trains, and paratransit services. This Group also enhances the Authority's Customer Service operation.

#### **Bus Operations**

Bus Garages Provide bus service to our customers that consistently meets or exceeds the Authority's goals of providing on-

time, clean, safe, and friendly service. Maintains bus fleet to provide clean and reliable service.

#### **Training & Instruction**

Training & Instruction Develop, instruct, and oversee administration of all training programs and activities required to properly prepare

operators, supervisory, maintenance, and craft employees to perform their jobs.

#### **Planning**

Planning Assist other agencies and communities with traffic planning, engineering studies, and alternative transportation

solutions. Design, prepare, and revise service schedules for the Authority. Compile traffic surveys based on

#### **Customer Service & Paratransit**

Customer Service Enhance the value of all aspects of the Authority's Customer Service operation by: 1) maintaining customer

service hot-line; 2) enhancing top management decision-making process by providing accurate and timely customer information; and 3) increasing the level of customer satisfaction through the effective use of research