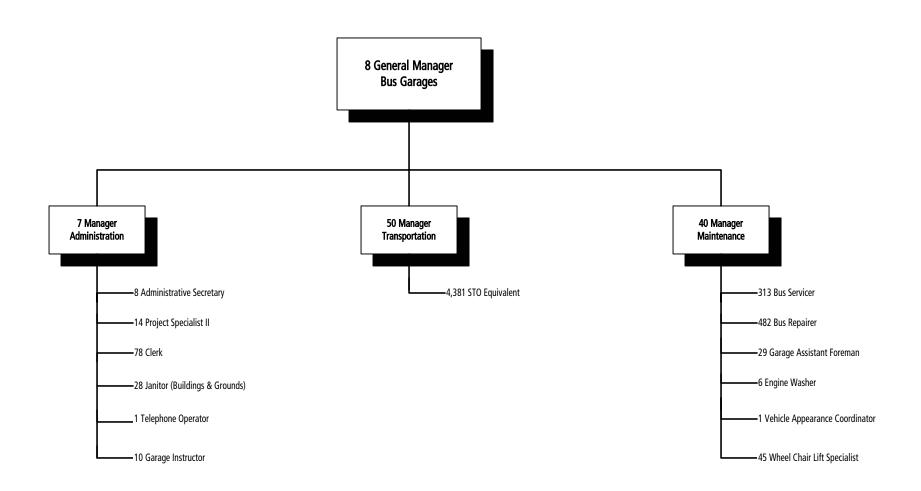

#### **Bus Operations**

Bus Garages Provide bus service to our customers that consistently meets or exceeds the Authority's goals of providing on-

time, clean, safe, and friendly service. Maintains bus fleet to provide clean and reliable service.

# TRANSIT OPERATIONS BUS OPERATIONS BUS GARAGES/STO

0 - 31 *5,501 Total Positions* 

| 140 BUS GARAGES                  |             |             | 0900        | BUS OPERATIONS |             |
|----------------------------------|-------------|-------------|-------------|----------------|-------------|
|                                  | 2001        | 2002        | 2003        | 2003           | 2004        |
|                                  | Actual      | Actual      | Budget      | Forecast       | Budget      |
| POSITIONS                        |             |             |             |                |             |
| Budgeted Positions               | 1,296       | 1,299       | 1,288       | 1,222          | 1,120       |
| TOTAL                            | 1,296       | 1,299       | 1,288       | 1,222          | 1,120       |
| <u>HOURS</u>                     |             |             |             |                |             |
| Operating Hours                  | 2,541,492   | 2,452,372   | 2,504,223   | 2,451,062      | 2,084,800   |
| Non - Operating Hours            | <u></u> _   | 1,184       | 627         | 569            | 485         |
| TOTAL                            | 2,541,492   | 2,453,556   | 2,504,850   | 2,451,631      | 2,085,285   |
| OPERATING EXPENSES               |             |             |             |                |             |
| Labor Expense                    | 77,882,805  | 77,712,243  | 80,567,586  | 78,774,789     | 69,225,065  |
| Material Expense                 | 25,514,419  | 24,370,331  | 25,438,358  | 25,264,980     | 25,752,715  |
| Diesel Fuel - Revenue Vehicles   | 23,325,998  | 20,097,898  | 22,375,013  | 23,995,318     | 23,000,020  |
| Utilities                        | -           | -           | -           | -              | -           |
| Maintenance & Repair             | 224,773     | 266,127     | 253,260     | 260,828        | 254,100     |
| Advertising & Promotion          | 1,415       | 350         | 1,704       | -              | 1,200       |
| Contract Services                | 127,228     | 102,086     | 130,968     | 113,237        | 132,000     |
| Leases & Rentals                 | 35,323      | 33,721      | 39,828      | 25,758         | 39,600      |
| Travel, Training & Dues          | 4,278       | 7,540       | 4,308       | 12,346         | 4,800       |
| Warranty & Other Credits         | (12,645)    | (75,929)    | (16,362)    | (59,214)       | (16,859)    |
| General Expenses                 | 14,773      | 9,838       | 12,720      | 14,825         | 10,800      |
| TOTAL                            | 127,118,367 | 122,524,205 | 128,807,383 | 128,402,867    | 118,403,441 |
| NON - OPERATING EXPENSE          |             |             |             |                |             |
| Non - Operating Labor Expense    | -           | 39,844      | 21,424      | 21,903         | 21,831      |
| Non - Operating Material Expense | -           | -           | -           | -              | -           |
| Non - Operating Other Expense    | 6,248,676   | 1,815,924   | 7,290,673   | (708,300)      | 43,200      |
| TOTAL                            | 6,248,676   | 1,855,768   | 7,312,097   | (686,397)      | 65,031      |