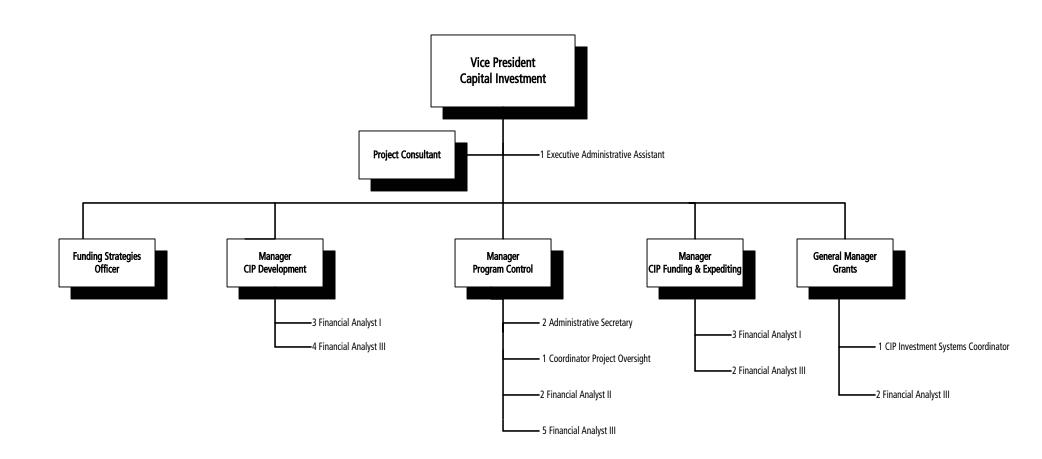

| 14,573    | 21,046    | 40,216    | 20,415    | 40,800    |
| General Expenses                 | 7,126     | 3,587     | 7,524     | 4,781     | 3,996     |
| TOTAL                            | 2,509,011 | 3,180,255 | 3,832,749 | 2,957,899 | 3,295,807 |
| NON - OPERATING EXPENSE          | <u></u>   |           |           |           |           |
| Non - Operating Labor Expense    | 1,431,965 | 1,467,693 | 1,000,001 | 1,459,122 | 1,797,983 |
| Non - Operating Material Expense | -         | -         | -         | -         | -         |
| Non - Operating Other Expense    | 202,403   | 114,981   | 158,373   | 116,400   | 116,400   |
| TOTAL                            | 1,634,368 | 1,582,674 | 1,158,374 | 1,575,522 | 1,914,383 |

# MANAGEMENT & PERFORMANCE FINANCE CAPITAL INVESTMENT



0 - 123 33 Total Positions

2004 BUDGET BY CATEGORY

0700 FINANCE

0943 CAPITAL INVESTMENT

| TOTAL         34         34         34         31         33           HOURS         Operating Hours         6,384         7,735         10,126         8,020         11,276           Non - Operating Hours         42,078         46,287         45,773         48,400         48,863           TOTAL         48,462         54,022         55,899         56,420         60,139           OPERATING EXPENSES           Labor Expense         309,050         390,795         599,922         415,300         670,068           Material Expense         8,504         9,741         7,512         10,154         7,548           Advertising & Promotion         2,948         461         2,948         500         2,900