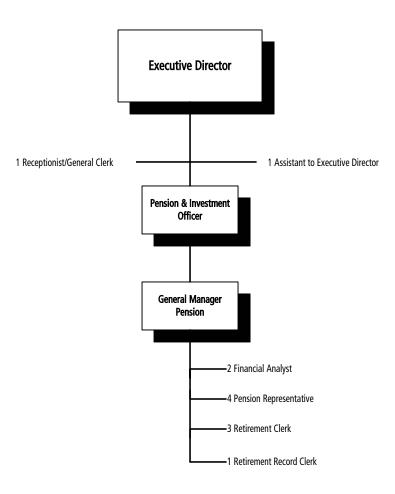

#### 2004 ANNUAL BUDGET AND DEPARTMENT DETAIL TABLE OF CONTENTS

| EMPLOYEE RELATIONS                         | 0 - 135 |
|--------------------------------------------|---------|
| TECHNOLOGY MANAGEMENT                      |         |
| Technology Management Total Budget         | 0 - 138 |
| VP Technology Management                   | 0 - 139 |
| Business Network Solutions                 | 0 - 141 |
| Enterprise Systems Services                |         |
| Program Management                         |         |
| Revenue Equipment Technology & Maintenance | 0 - 147 |
| PURCHASING/WAREHOUSING                     |         |
| Purchasing/Warehousing                     | 0 - 149 |
| Pension                                    | 0 - 151 |
| Non-Departmental                           | 0 - 154 |
|                                            |         |
| CAPITAL DETAIL                             |         |
|                                            |         |
| 2004 - 2008 Program Marks                  | C - 1   |
| 2004 - 2000 Capitai Fiografii              | 4       |