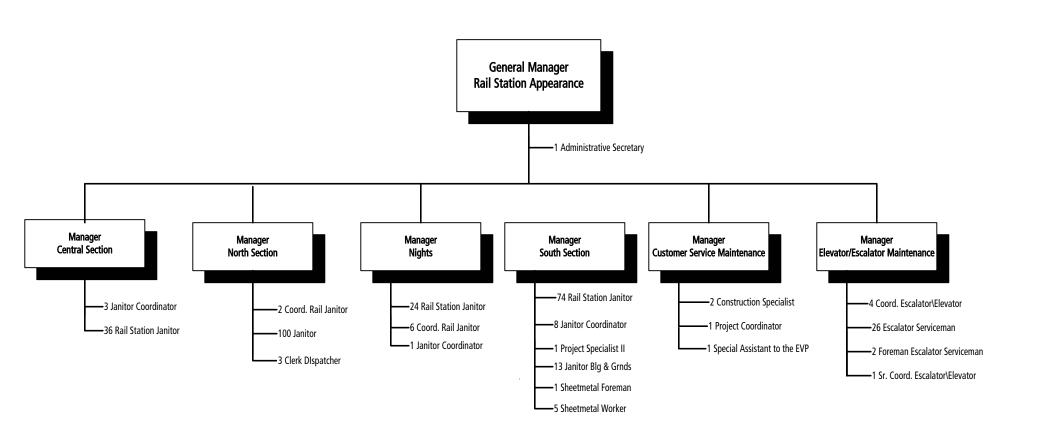

# TRANSIT OPERATIONS CUSTOMER SERVICE & PARATRANSIT CUSTOMER SERVICE

0 - 71 *20 Total Positions* 

2004 BUDGET BY CATEGORY

### 0069 CUSTOMER SERVICE