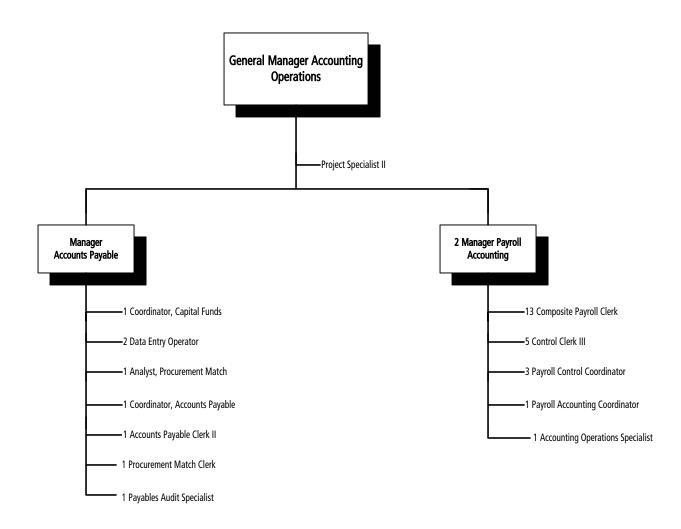

### 0504 CONST, ENG, & FACS, EX VP

### 0503 CONSTRUCTION, ENGINEERING & FACILITIES MAINTENANCE

|                               | 2001        | 2002    | 2003    | 2003     | 2004    |
|-------------------------------|-------------|---------|---------|----------|---------|
|                               | Actual      | Actual  | Budget  | Forecast | Budget  |
| POSITIONS                     |             |         |         |          |         |
| <b>Budgeted Positions</b>     | 3           | 4       | 3       | 2        | 3       |
| TOTAL                         | 3           | 4       | 3       | 2        | 3       |
| HOURS                         | <del></del> |         | ·       |          |         |
| Operating Hours               | 6,792       | 7,055   | 5,752   | 7,083    | 5,680   |
| TOTAL                         | 6,792       | 7,055   | 5,752   | 7,083    | 5,680   |
| OPERATING EXPENSES            |             |         |         |          |         |
| Labor Expense                 | 444,205     | 450,555 | 357,450 | 420,133  | 373,020 |
| Material Expense              | 5,489       | 7,223   | 5,400   | 7,428    | 6,000   |
| Contract Services             | 152         | -       | -       | -        | -       |
| Travel, Training & Dues       | 4,310       | 3,551   | 2,208   | 4,333    | 2,400   |
| General Expenses              | 4,847       | 10,357  | 9,504   | 8,400    | 9,600   |
| TOTAL                         | 459,003     | 471,686 | 374,562 | 440,294  | 391,020 |
| NON - OPERATING EXPENSE       |             |         |         |          |         |
| Non - Operating Other Expense | 280,120     | 145,816 | 242,269 | 37,300   | 37,300  |
| TOTAL                         | 280,120     | 145,816 | 242,269 | 37,300   | 37,300  |

# CONSTRUCTION, ENGINEERING, & FACILITIES MAINTENANCE REAL ESTATE

0 - 81 *19 Total Positions* 

2004 BUDGET BY CATEGORY

### 0094 REAL ESTATE

### 0503 CONSTRUCTION, ENGINEERING & FACILITIES MAINTENANCE

|                               | 2001          | 2002       | 2003        | 2003      | 2004         |
|-------------------------------|---------------|------------|-------------|-----------|--------------|
|                               | Actual        | Actual     | Budget      | Forecast  | Budget       |
| POSITIONS                     |               |            | -           |           |              |
| <b>Budgeted Positions</b>     | 23            | 22         | 22          | 19        | 19           |
| TOTAL                         | 23            | 22         | 22          | 19        | 19           |
| <b>HOURS</b>                  | <del></del>   | <u></u>    |             | <u> </u>  |              |
| Operating Hours               | 35,565        | 37,874     | 40,536      | 37,852    | 35,200       |
| TOTAL                         | 35,565        | 37,874     | 40,536      | 37,852    | 35,200       |
| OPERATING EXPENSES            | <del></del>   | <u></u>    |             | <u> </u>  |              |
| Labor Expense                 | 1,188,260     | 1,384,642  | 1,522,004   | 1,424,500 | 1,445,526    |
| Material Expense              | 17,893        | 14,664     | 13,624      | 20,940    | 15,101       |
| Electric Power - Rail Service | -             | -          | -           | -         | -            |
| Utilities                     | 286,250       | 231,656    | 325,772     | 236,277   | 300,200      |
| Maintenance & Repair          | 963,031       | 1,051,525  | 1,246,813   | 928,687   | 1,246,400    |
| Advertising & Promotion       | -             | 808        | -           | 1,096     | -            |
| Contract Services             | 363,440       | 487,257    | 413,555     | 476,832   | 413,000      |
| Leases & Rentals              | 4,945,352     | 6,482,331  | 6,043,778   | 5,675,592 | 5,749,100    |
| Travel, Training & Dues       | 2,000         | 2,411      | 3,919       | 600       | 2,800        |
| Warranty & Other Credits      | -             | -          | -           | -         | -            |
| General Expenses              | 2,953         | 4,610      | 3,168       | 2,994     | 2,000        |
| TOTAL                         | 7,769,179     | 9,659,904  | 9,572,633   | 8,767,518 | 9,174,127    |
| NON - OPERATING EXPENSE       | <del></del> _ |            | <del></del> |           | <del>_</del> |
| Non - Operating Other Expense | 1,328,583     | 10,675,644 | 3,291,808   | 6,333,200 | 17,506,516   |
| TOTAL                         | 1,328,583     | 10,675,644 | 3,291,808   | 6,333,200 | 17,506,516   |

# CONSTRUCTION, ENGINEERING, & FACILITIES MAINTENANCE ENGINEERING

0 - 83 *70 Positions* 

2004 BUDGET BY CATEGORY

| 0940 ENGINEERING                 | 0940 ENGINEERING |             |             |             |             |  |  |
|----------------------------------|------------------|-------------|-------------|-------------|-------------|--|--|
|                                  | 2001             | 2002        | 2003        | 2003        | 2004        |  |  |
|                                  | Actual           | Actual      | Budget      | Forecast    | Budget      |  |  |
| <u>POSITIONS</u>                 |                  |             |             |             |             |  |  |
| Budgeted Positions               | 71               | 72          | 72          | 67          | 70          |  |  |
| TOTAL                            | 71               | 72          | 72          | 67          | 70          |  |  |
| <u>HOURS</u>                     |                  |             |             |             |             |  |  |
| Operating Hours                  | 73,037           | 77,047      | 68,914      | 66,643      | 69,497      |  |  |
| Non - Operating Hours            | 65,094           | 76,338      | 64,820      | 85,450      | 85,450      |  |  |
| TOTAL                            | 138,131          | 153,385     | 133,734     | 152,093     | 154,947     |  |  |
| OPERATING EXPENSES               |                  |             |             |             |             |  |  |
| Labor Expense                    | 3,110,696        | 3,289,681   | 3,822,286   | 2,965,662   | 2,908,719   |  |  |
| Material Expense                 | 89,775           | 93,453      | 102,150     | 67,874      | 100,349     |  |  |
| Maintenance & Repair             | 1,795            | 6,597       | 948         | 36,482      | 7,200       |  |  |
| Advertising & Promotion          | 18,764           | 72,620      | 13,729      | 189,210     | 13,800      |  |  |
| Contract Services                | 1,609            | 1,590       | 1,452       | 16,964      | 1,200       |  |  |
| Leases & Rentals                 | 75               | -           | 75          | -           | -           |  |  |
| Travel, Training & Dues          | 39,182           | 39,750      | 33,889      | 21,278      | 35,200      |  |  |
| General Expenses                 | 7,768            | 12,047      | 15,847      | 3,987       | 16,000      |  |  |
| TOTAL                            | 3,269,664        | 3,515,738   | 3,990,376   | 3,301,457   | 3,082,468   |  |  |
| NON - OPERATING EXPENSE          |                  |             |             |             |             |  |  |
| Non - Operating Labor Expense    | 2,428,977        | 2,811,866   | 2,413,683   | 3,115,518   | 3,105,155   |  |  |
| Non - Operating Material Expense | 3,658            | 6,029       | 1,747       | 7,200       | 8,244       |  |  |
| Non - Operating Other Expense    | 79,542,733       | 199,328,370 | 332,792,056 | 250,089,800 | 250,089,800 |  |  |
| TOTAL                            | 81,975,368       | 202,146,265 | 335,207,486 | 253,212,518 | 253,203,199 |  |  |
|                                  |                  |             |             |             |             |  |  |