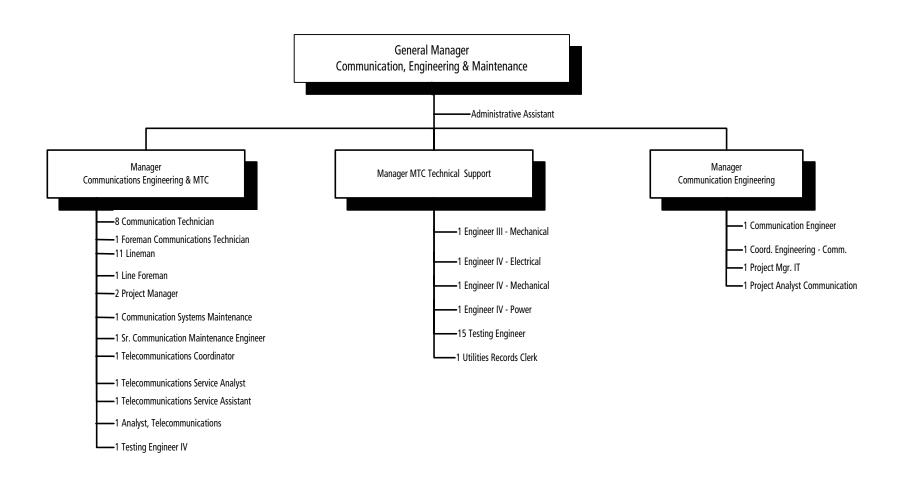

#### 0112 ADMINISTRATION & PARATRANSIT

#### 0066 PARATRANSIT & CUSTOMER SERVICE

|                               | 2001      | 2002     | 2003     | 2003      | 2004    |
|-------------------------------|-----------|----------|----------|-----------|---------|
|                               | Actual    | Actual   | Budget   | Forecast  | Budget  |
| POSITIONS                     |           |          |          |           |         |
| Budgeted Positions            | 3         | 3        | 3        | 2         | 2       |
| TOTAL                         | 3         | 3        | 3        | 2         | 2       |
| HOURS                         | <u></u> - | <u> </u> |          |           |         |
| Operating Hours               | 3,976     | 3,528    | 5,712    | 3,432     | 3,640   |
| Non - Operating Hours         |           | <u> </u> | <u> </u> | <u> </u>  |         |
| TOTAL                         | 3,976     | 3,528    | 5,712    | 3,432     | 3,640   |
| OPERATING EXPENSES            | <u></u> - | <u> </u> |          |           | -       |
| Labor Expense                 | 140,468   | 129,449  | 208,544  | 129,286   | 144,974 |
| Material Expense              | -         | -        | -        | -         | -       |
| Electric Power - Rail Service | -         | -        | -        | -         | -       |
| Contract Services             | -         | -        | -        | 13        | -       |
| Leases & Rentals              | -         | -        | -        | -         | -       |
| Travel, Training & Dues       | -         | -        | -        | -         | -       |
| General Expenses              |           | <u> </u> | <u> </u> | <u> </u>  |         |
| TOTAL                         | 140,468   | 129,449  | 208,544  | 129,299   | 144,974 |
| NON - OPERATING EXPENSE       | <u> </u>  | <u> </u> |          | <u></u> - | -       |
| Non - Operating Labor Expense | -         | -        | -        | -         | -       |
| Non - Operating Other Expense | -         | -        | -        | -         | -       |
| TOTAL                         |           | -        | -        | -         |         |