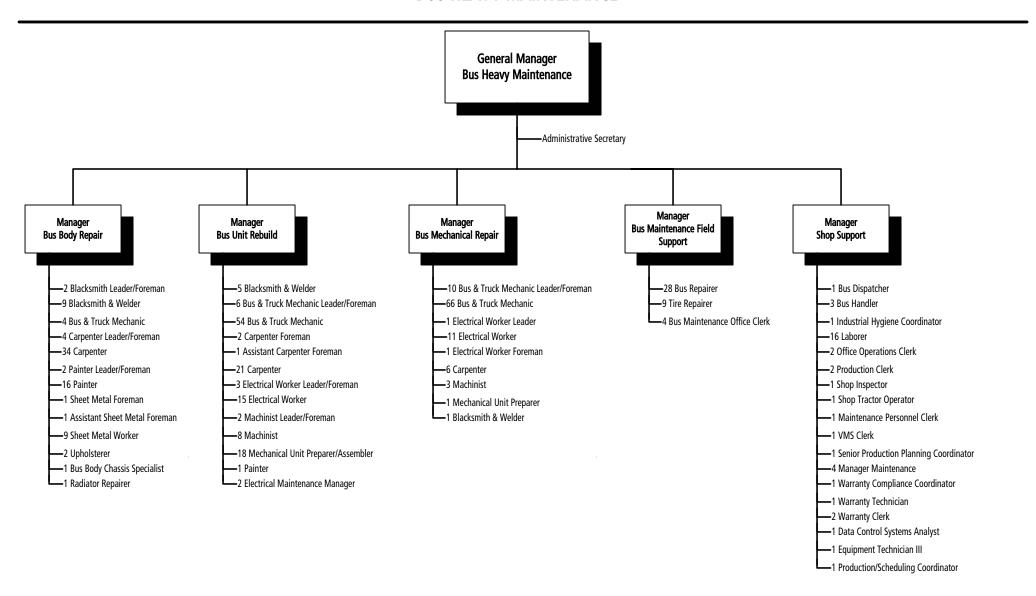

Bus Heavy Maintenance Support bus service by providing bus and component repair and rebuild services. Maximize safety, reliability, and

aesthetic appeal of the bus fleet.

Engineering & Technical Services – Bus Provide engineering and technical support to improve the safety, reliability, and aesthetic appeal of the current

# TRANSIT OPERATIONS BUS OPERATIONS BUS HEAVY MAINTENANCE

O - 35 *413 Total Positions* 

2004 BUDGET BY CATEGORY

#### 0290 BUS HEAVY MAINTENANCE

#### 0900 BUS OPERATIONS

|                                  | 2001       | 2002       | 2003       | 2003       | 2004       |
|----------------------------------|------------|------------|------------|------------|------------|
|                                  | Actual     | Actual     | Budget     | Forecast   | Budget     |
| POSITIONS                        |            |            |            |            |            |
| Budgeted Positions               | 491        | 489        | 492        | 480        | 413        |
| TOTAL                            | 491        | 489        | 492        | 480        | 413        |
| <u>HOURS</u>                     |            |            | <u> </u>   |            |            |
| Operating Hours                  | 831,853    | 758,793    | 803,005    | 763,972    | 604,612    |
| Non - Operating Hours            | 234,538    | 264,645    | 186,693    | 299,038    | 279,000    |
| TOTAL                            | 1,066,391  | 1,023,438  | 989,698    | 1,063,010  | 883,612    |
| OPERATING EXPENSES               |            |            |            | <u> </u>   |            |
| Labor Expense                    | 25,813,673 | 24,845,598 | 26,035,662 | 25,455,931 | 23,291,065 |
| Material Expense                 | 7,110,158  | 9,024,139  | 9,689,044  | 8,078,813  | 8,584,326  |
| Diesel Fuel - Revenue Vehicles   | -          | -          | -          | -          | -          |
| Utilities                        | -          | -          | -          | -          | -          |
| Maintenance & Repair             | 426,137    | 286,639    | 434,520    | 332,095    | 424,800    |
| Advertising & Promotion          | 978        | 500        | -          | 500        | -          |
| Contract Services                | 99         | 896        | -          | 5,367      | -          |
| Leases & Rentals                 | 234,376    | -          | 187,848    | 62         | -          |
| Travel, Training & Dues          | 26,872     | 7,139      | 30,597     | 2,586      | 31,200     |
| Warranty & Other Credits         | (484,622)  | (519,197)  | (469,718)  | (523,001)  | (467,137)  |
| General Expenses                 | 49,911     | 25,104     | 42,588     | 20,942     | 38,400     |
| TOTAL                            | 33,177,582 | 33,670,818 | 35,950,541 | 33,373,295 | 31,902,654 |
| NON - OPERATING EXPENSE          |            |            |            |            |            |
| Non - Operating Labor Expense    | 7,463,121  | 8,833,937  | 7,628,477  | 10,407,894 | 10,373,273 |
| Non - Operating Material Expense | 3,405,503  | 4,803,258  | 3,241,970  | 4,945,900  | 5,663,057  |
| Non - Operating Other Expense    | 13,582,770 | 8,288,766  | 15,723,579 | 5,980,700  | 5,980,700  |
| TOTAL                            | 24,451,394 | 21,925,961 | 26,594,026 | 21,334,494 | 22,017,030 |