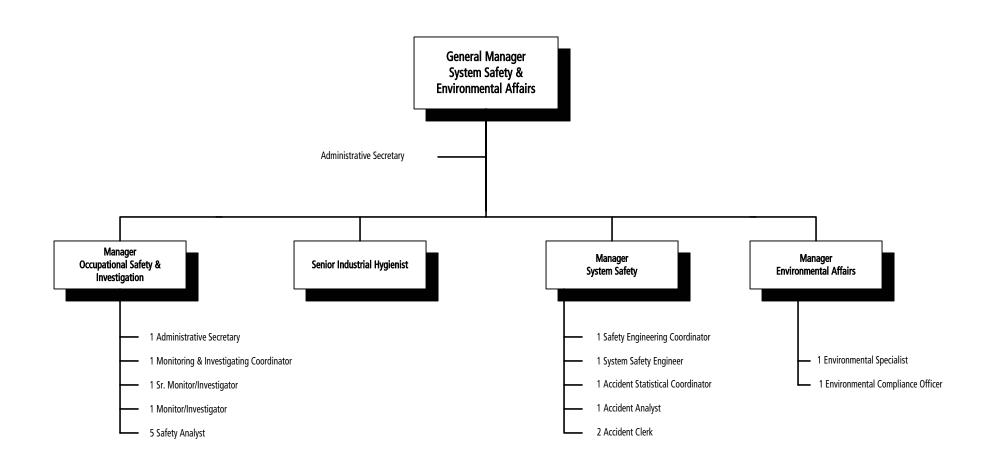

## OFFICE OF THE PRESIDENT SYSTEM SAFETY & ENVIRONMENTAL AFFAIRS

0 - 9 *23 Total Positions* 

2004 BUDGET BY CATEGORY

#### 0630 SAFETY & ENV AFFAIRS