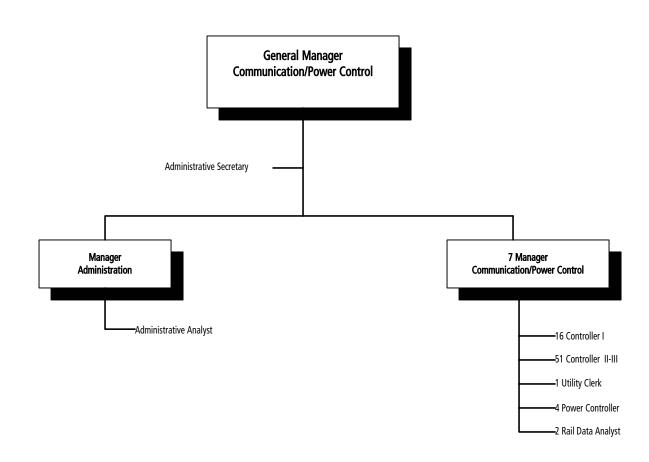

#### **Security & Communication/Power Control**

Security Services Increase and enhance security to assure a safe riding environment for our customers. Reduce criminal incidents

committed on the bus and rail systems and minimize those incidents in or around CTA facilities.

Communication/Power Control Modernize communication and power control functions to establish a service communications network that will

integrate all service and security-related communications.