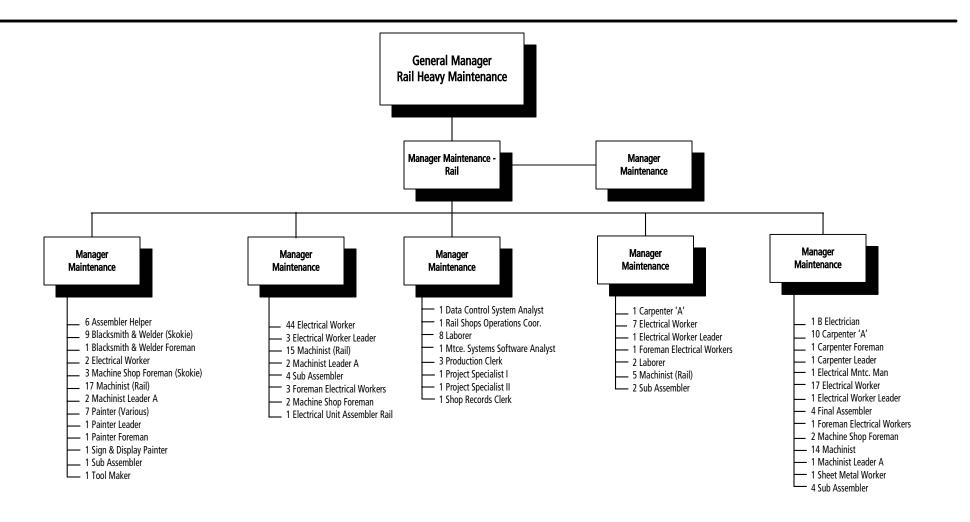

Rail Heavy Maintenance Support CTA's rapid transit service by providing rail car and component repair and rebuild services. Maximize the

safety & reliability of the rapid transit fleet.

Engineering & Technical Services – Rail Provide engineering and technical support to improve the safety, reliability, and aesthetic appeal of the rail fleet.