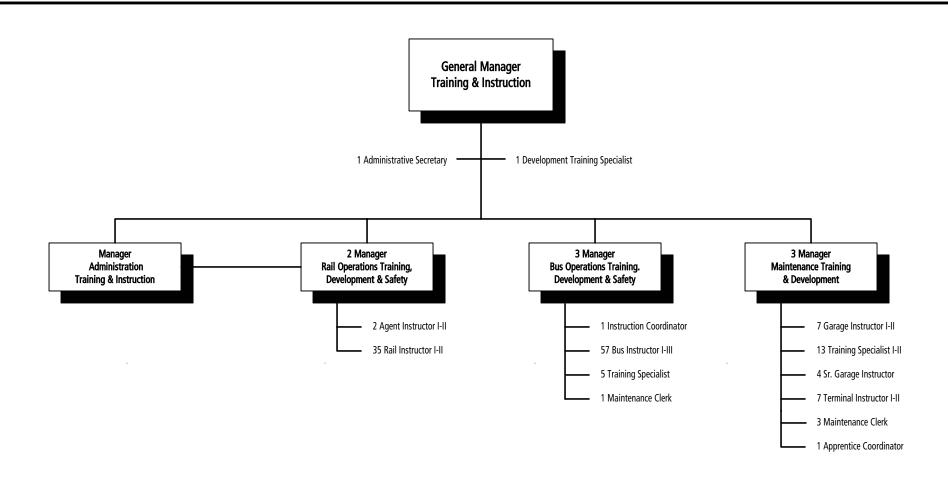

## TRANSIT OPERATIONS TRAINING & INSTRUCTION

O - 21 *148 Total Positions* 

2004 BUDGET BY CATEGORY

0180 TRAINING & INSTRUCTION

0110 OPERATIONS

|                               | 2001        | 2002       | 2003       | 2003        | 2004       |
|-------------------------------|-------------|------------|------------|-------------|------------|
|                               | Actual      | Actual     | Budget     | Forecast    | Budget     |
| POSITIONS                     |             |            |            |             |            |
| Budgeted Positions            | 149         | 153        | 153        | 162         | 148        |
| TOTAL                         | 149         | 153        | 153        | 162         | 148        |
| <u>HOURS</u>                  |             |            |            | <del></del> | :          |
| Operating Hours               | 268,773     | 284,728    | 281,548    | 283,125     | 272,000    |
| Non - Operating Hours         | 3           | 728        | -          | 784         | 784        |
| TOTAL                         | 268,776     | 285,456    | 281,548    | 283,909     | 272,784    |
| OPERATING EXPENSES            | <del></del> |            |            |             |            |
| Labor Expense                 | 9,274,360   | 10,207,398 | 10,285,167 | 10,297,252  | 10,523,176 |
| Material Expense              | 217,218     | 305,415    | 224,083    | 301,037     | 225,661    |
| Maintenance & Repair          | 51,048      | 57,623     | 133,561    | 1,483       | 133,400    |
| Contract Services             | -           | 204        | 6          | 1,030       | -          |
| Leases & Rentals              | 21          | -          | 21         | -           | -          |
| Travel, Training & Dues       | 85,390      | 86,282     | 98,153     | 99,343      | 98,100     |
| General Expenses              | 6,542       | 11,901     | 11,408     | 6,416       | 11,700     |
| TOTAL                         | 9,634,579   | 10,668,823 | 10,752,399 | 10,706,561  | 10,992,037 |
| NON - OPERATING EXPENSE       | <del></del> |            |            |             |            |
| Non - Operating Labor Expense | 122         | 22,745     | -          | 24,990      | 24,907     |
| Non - Operating Other Expense | 46,119      | 39,005     | 3,355      | 46,500      | 46,500     |
| TOTAL                         | 46,241      | 61,750     | 3,355      | 71,490      | 71,407     |
|                               |             |            |            |             |            |

#### **Training & Instruction**

Training & Instruction Develop, instruct, and oversee administration of all training programs and activities required to properly prepare

operators, supervisory, maintenance, and craft employees to perform their jobs.