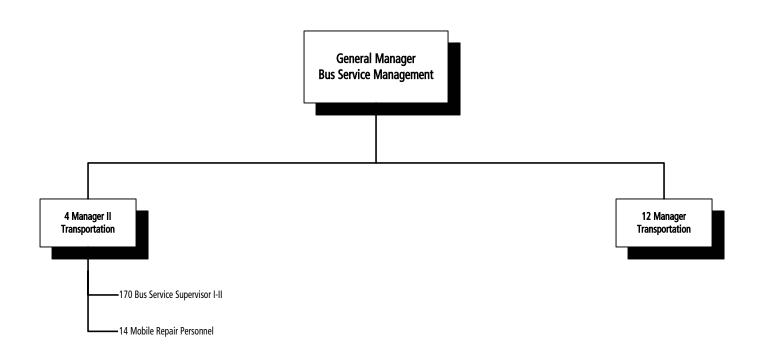

negative service impact for CTA riders.

Bus Service Management Effectively manages system wide bus service reliability. This department is also responsible for setting service

management policies, prioritizing the problems identified by the garage-based route managers, developing special event service management plans, and communicating polices to the garage General Managers and

## TRANSIT OPERATIONS BUS OPERATIONS BUS SERVICE MANAGEMENT

0 - 29 *201 Total Positions* 

#### 0266 BUS SERVICE MANAGEMENT

#### 0900 BUS OPERATIONS

|                    | 2001     | 2002      | 2003   | 2003     | 2004       |
|--------------------|----------|-----------|--------|----------|------------|
|                    | Actual   | Actual    | Budget | Forecast | Budget     |
| POSITIONS          |          |           |        |          |            |
| Budgeted Positions | -        | -         | -      | -        | 201        |
| TOTAL              |          |           | -      | -        | 201        |
| <u>HOURS</u>       | ·        |           |        |          |            |
| Operating Hours    | -        | -         | -      | -        | 365,040    |
| TOTAL              | -        | -         | -      | -        | 365,040    |
| OPERATING EXPENSES | <u> </u> | <u></u> : | ·      |          |            |
| Labor Expense      | -        | -         | -      | -        | 13,702,258 |
| Material Expense   | -        | -         | -      | -        | 10,000     |
| TOTAL              | -        | -         |        |          | 13,712,258 |