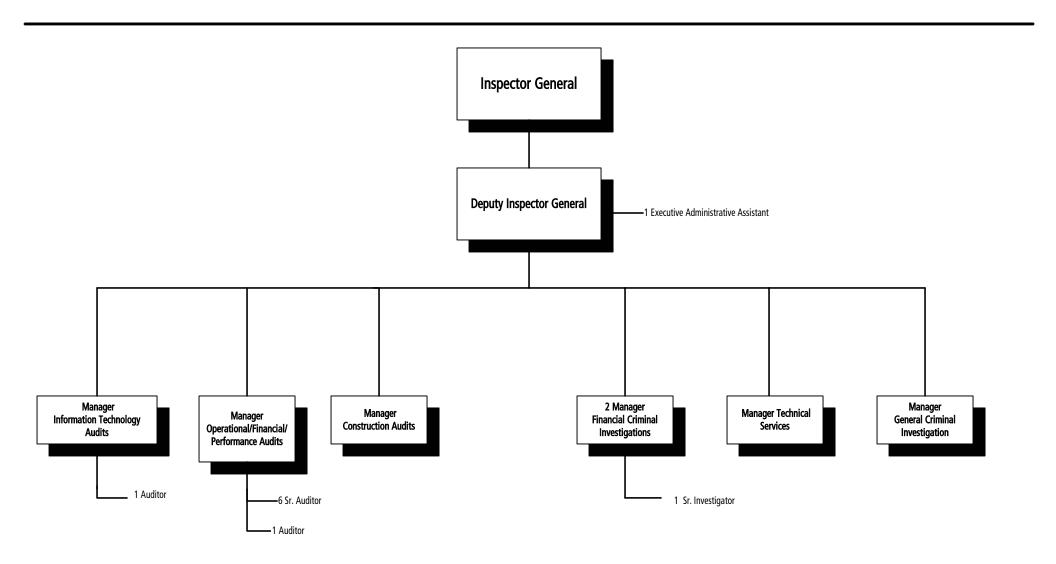

#### OFFICE OF INSPECTOR GENERAL

0 - 11 *19 Total Positions* 

#### 2004 BUDGET BY CATEGORY

#### 0828 OFFICE OF INSPECTOR GENERAL