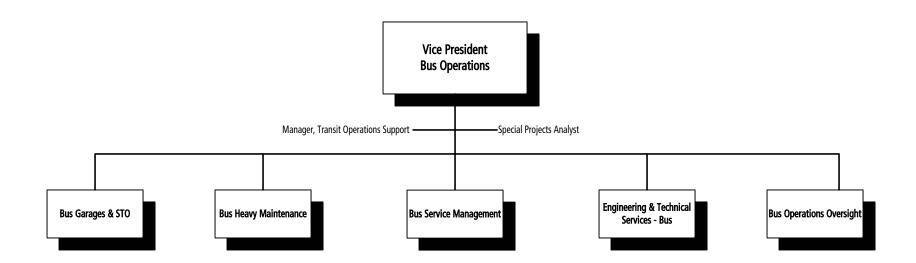

# TRANSIT OPERATIONS BUS OPERATIONS VICE PRESIDENT

0 - 25 3 Total Positions

2004 BUDGET BY CATEGORY

0901 BUS OPERATIONS, VP

#### **Bus Operations**

Bus Garages Provide bus service to our customers that consistently meets or exceeds the Authority's goals of providing on-

time, clean, safe, and friendly service. Maintains bus fleet to provide clean and reliable service.

Bus Heavy Maintenance Support bus service by providing bus and component repair and rebuild services. Maximize safety, reliability, and

aesthetic appeal of the bus fleet.

Engineering & Technical Services – Bus Provide engineering and technical support to improve the safety, reliability, and aesthetic appeal of the current

bus fleet. Provide technical support for the acquisition of rolling stock required. Improve quality for all phases of

Bus Operations.

Bus Operations Oversight Provide oversight of all major projects affecting Bus Operations. Coordinate major project timeline to minimize

negative service impact for CTA riders.

Bus Service Management Effectively manages system wide bus service reliability. This department is also responsible for setting service

management policies, prioritizing the problems identified by the garage-based route managers, developing special event service management plans, and communicating polices to the garage General Managers and