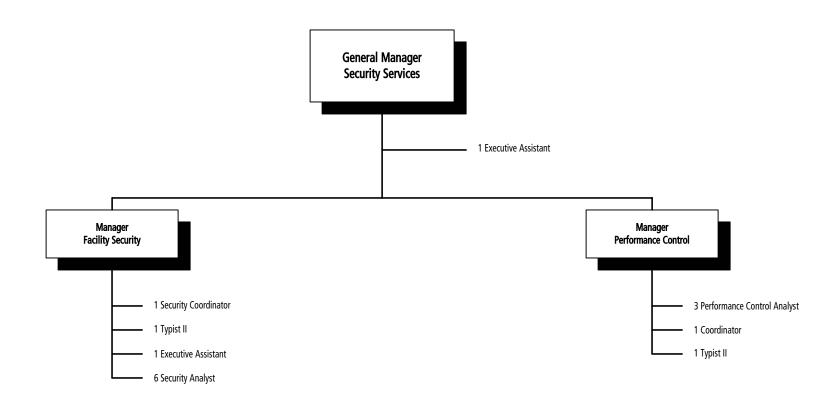

#### **Security & Communication/Power Control**

Security Services Increase and enhance security to assure a safe riding environment for our customers. Reduce criminal incidents

committed on the bus and rail systems and minimize those incidents in or around CTA facilities.