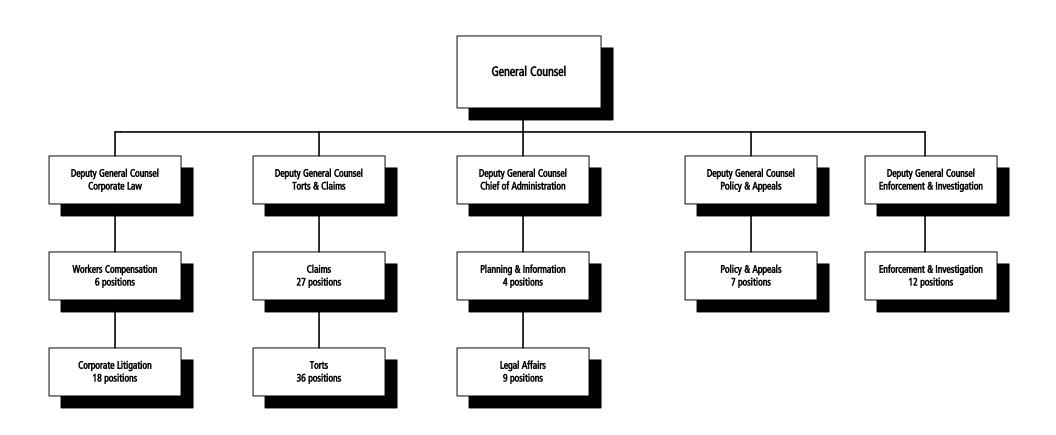

#### **GENERAL COUNSEL**

0 - 13 *125 Total Positions* 

2004 BUDGET BY CATEGORY

| 0015 GENERAL COUNSEL             |            |            | 0015       | SENERAL COUNSEL |            |
|----------------------------------|------------|------------|------------|-----------------|------------|
|                                  | 2001       | 2002       | 2003       | 2003            | 2004       |
|                                  | Actual     | Actual     | Budget     | Forecast        | Budget     |
| <u>POSITIONS</u>                 |            |            |            |                 |            |
| <b>Budgeted Positions</b>        | 129        | 131        | 132        | 123             | 125        |
| TOTAL                            | 129        | 131        | 132        | 123             | 125        |
| <b>HOURS</b>                     | <u></u>    | <u> </u>   | <u> </u>   |                 |            |
| Operating Hours                  | 224,433    | 233,341    | 247,326    | 232,242         | 247,531    |
| Non - Operating Hours            | 2,040      | 1,864      | 2,032      | 1,800           | 1,800      |
| TOTAL                            | 226,473    | 235,205    | 249,358    | 234,042         | 249,331    |
| OPERATING EXPENSES               |            |            |            | <del></del>     |            |
| Labor Expense                    | 8,315,781  | 8,978,847  | 10,179,608 | 9,179,057       | 10,052,003 |
| Material Expense                 | 102,448    | 106,666    | 95,297     | 97,345          | 95,605     |
| Purchase of Paratransit Services | 35         | -          | -          | -               | -          |
| Utilities                        | -          | -          | -          | -               | -          |
| Contract Services                | 4,594,369  | 4,401,938  | 4,891,208  | 4,494,926       | 4,494,396  |
| Leases & Rentals                 | 3,163      | 99         | 3,396      | 17              | 3,600      |
| Travel, Training & Dues          | 27,336     | 45,269     | 53,640     | 47,508          | 51,600     |
| General Expenses                 | 85,067     | 81,725     | 79,548     | 88,332          | 78,000     |
| TOTAL                            | 13,128,199 | 13,614,544 | 15,302,697 | 13,907,185      | 14,775,204 |
| NON - OPERATING EXPENSE          |            | <u></u>    |            | <u></u>         |            |
| Non - Operating Labor Expense    | 1          | (531)      | -          | 4,116           | 4,102      |
| Non - Operating Other Expense    | -          | 161,284    | -          | 251,700         | 251,700    |
| TOTAL                            | 1          | 160,753    | -          | 255,816         | 255,802    |