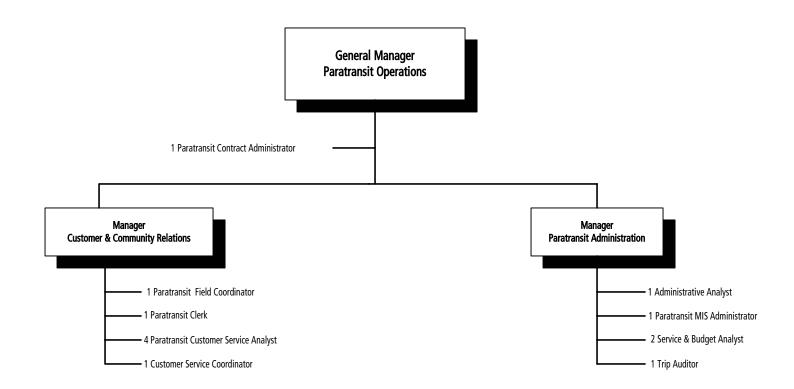

tools.

Paratransit Operations Administer curbside service for people with disabilities. Monitor the implementation of transportation service

covered under the Americans with Disabilities Act (ADA) and Section 504 of the Rehabilitation Act.