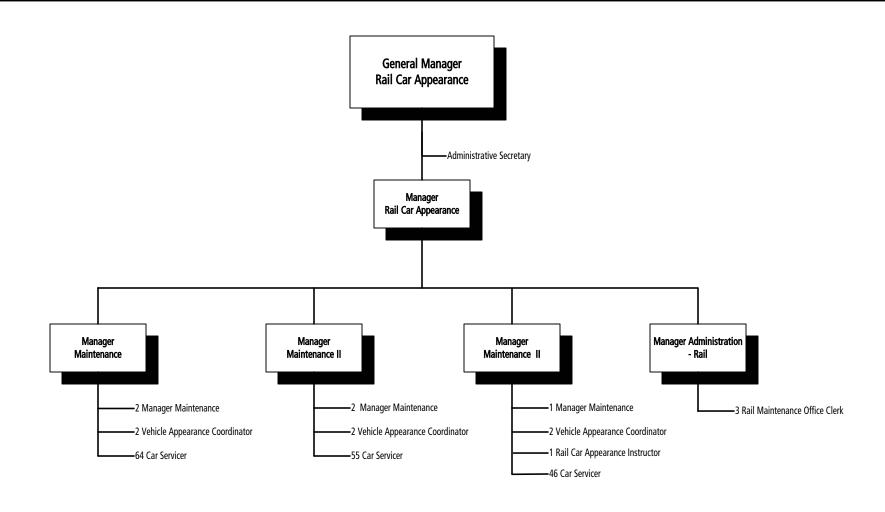

Provide technical support and quality inspection of rail car rehabilitation program. Improve the quality for all

phases of Rail Operations.

Rail Car Appearance Support CTA's rapid transit service by providing rail car servicing. Maximize the aesthetic appeal of the rapid

transit fleet.

Rail Operations Capital Project Oversight Provide oversight of all major capital projects affecting Rail Operations. Coordinate major project timeline to

minimize negative service impact for CTA riders.