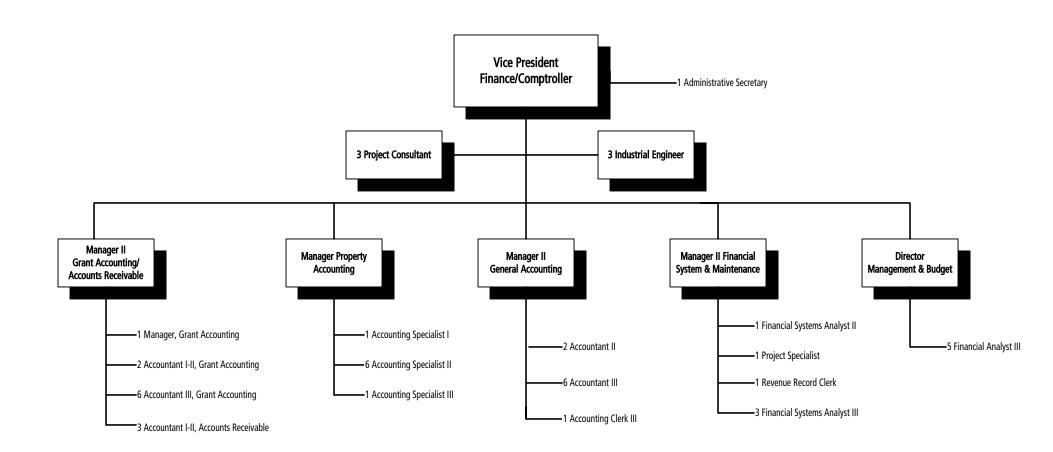

2,192      | 2,400      |
| TOTAL                            | 11,288,168 | 10,964,537 | 12,163,262 | 10,523,177 | 11,744,657 |
| NON - OPERATING EXPENSE          |            |            |            |            |            |
| Non - Operating Labor Expense    | -          | -          | -          | 44,541     | 44,393     |
| Non - Operating Material Expense | -          | -          | -          | -          | -          |
| Non - Operating Other Expense    | 12,403     | 40,369     | 36,653     | 44,600     | 44,600     |
| TOTAL                            | 12,403     | 40,369     | 36,653     | 89,141     | 88,993     |
|                                  |            |            |            |            |            |

# MANAGEMENT & PERFORMANCE FINANCE VP FINANCE/COMPTROLLER



0 - 121 *53 Total Positions* 

2004 BUDGET BY CATEGORY

0805 FINANCE/COMPTROLLER 0700 FINANCE

|                                  | 2001      | 2002      | 2003      | 2003      | 2004      |
|----------------------------------|-----------|-----------|-----------|-----------|-----------|
|                                  | Actual    | Actual    | Budget    | Forecast  | Budget    |
| POSITIONS                        |           |           |           |           |           |
| Budgeted Positions               | 53        | 56        | 56        | 48        | 53        |
| TOTAL                            | 53        | 56        | 56        | 48        | 53        |
| <u>HOURS</u>                     | <u></u>   |           |           |           |           |
| Operating Hours