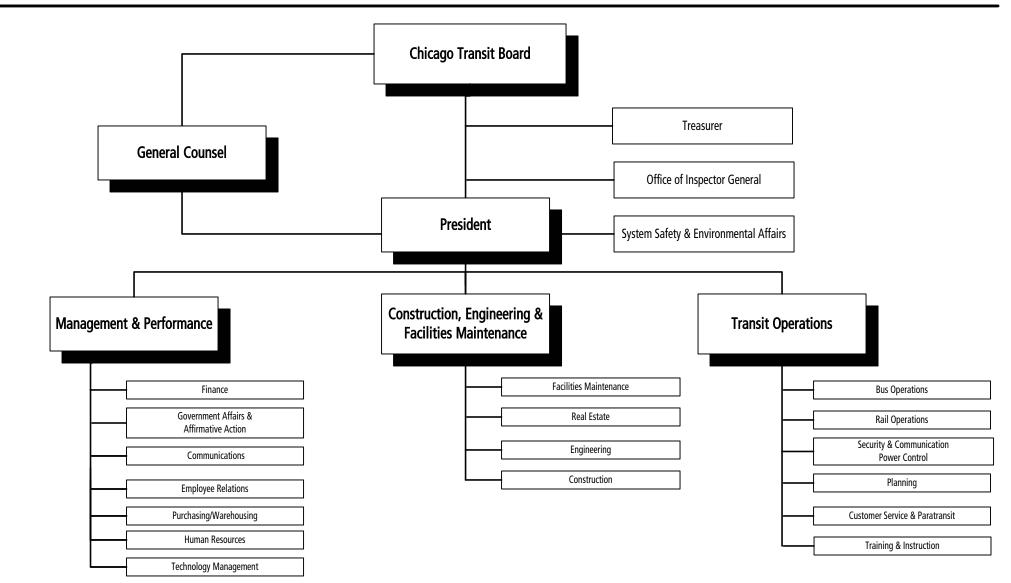

#### SUMMARY

The purpose of this document is two-fold: to provide department budgetary detail and to delineate the five-year capital program. To best accomplish this task, this document is divided into four main sections. The first three sections comprise of the three major reporting units of the Chicago Transit Authority. Each of these sections begins with a brief department description and is followed by the accompanying department detail, including both the 2004 organizational chart and budget by expense category. The final section, Capital Detail, is presented in two parts. The first section provides a description for each project in the 2004 – 2008 Capital Program. This section is followed by a forecast of expenditures for major projects or project groupings.

## CHICAGO TRANSIT AUTHORITY CHART OF ORGANIZATION

2004 BUDGET BY CATEGORY