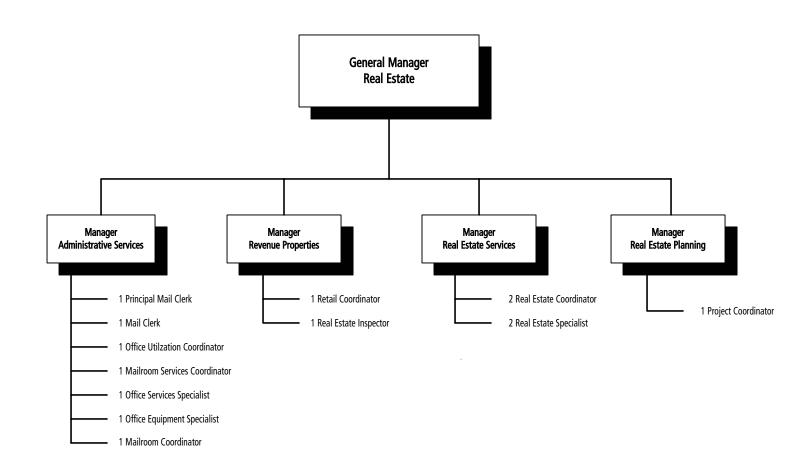

20,133  | 373,020 |
| Material Expense              | 5,489       | 7,223   | 5,400   | 7,428    | 6,000   |
| Contract Services             | 152         | -       | -       | -        | -       |
| Travel, Training & Dues       | 4,310       | 3,551   | 2,208   | 4,333    | 2,400   |
| General Expenses              | 4,847       | 10,357  | 9,504   | 8,400    | 9,600   |
| TOTAL                         | 459,003     | 471,686 | 374,562 | 440,294  | 391,020 |
| NON - OPERATING EXPENSE       |             |         |         |          |         |
| Non - Operating Other Expense | 280,120     | 145,816 | 242,269 | 37,300   | 37,300  |
| TOTAL                         | 280,120     | 145,816 | 242,269 | 37,300   | 37,300  |

# CONSTRUCTION, ENGINEERING, & FACILITIES MAINTENANCE REAL ESTATE



0 - 81 *19 Total Positions* 

2004 BUDGET BY CATEGORY

### 0094 REAL ESTATE

### 0503 CONSTRUCTION, ENGINEERING & FACILITIES MAINTENANCE

|                               | 2001          | 2002       | 2003        | 2003      | 2004         |
|-------------------------------|---------------|------------|-------------|-----------|--------------|
|                               | Actual        | Actual     | Budget      | Forecast  | Budget       |
| POSITIONS                     |               |            | -           |           |              |
| <b>Budgeted Positions</b>     | 23            | 22         | 22          | 19        | 19           |
| TOTAL                         | 23            | 22         | 22          | 19        | 19           |
| <b>HOURS</b>                  | <d