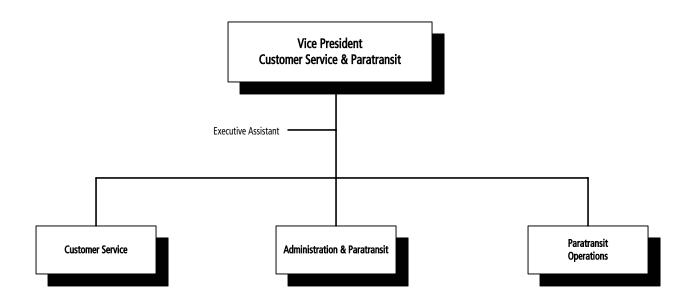

#### **Customer Service & Paratransit**

Customer Service Enhance the value of all aspects of the Authority's Customer Service operation by: 1) maintaining customer

service hot-line; 2) enhancing top management decision-making process by providing accurate and timely customer information; and 3) increasing the level of customer satisfaction through the effective use of research

tools.

Paratransit Operations Administer curbside service for people with disabilities. Monitor the implementation of transportation service

covered under the Americans with Disabilities Act (ADA) and Section 504 of the Rehabilitation Act.