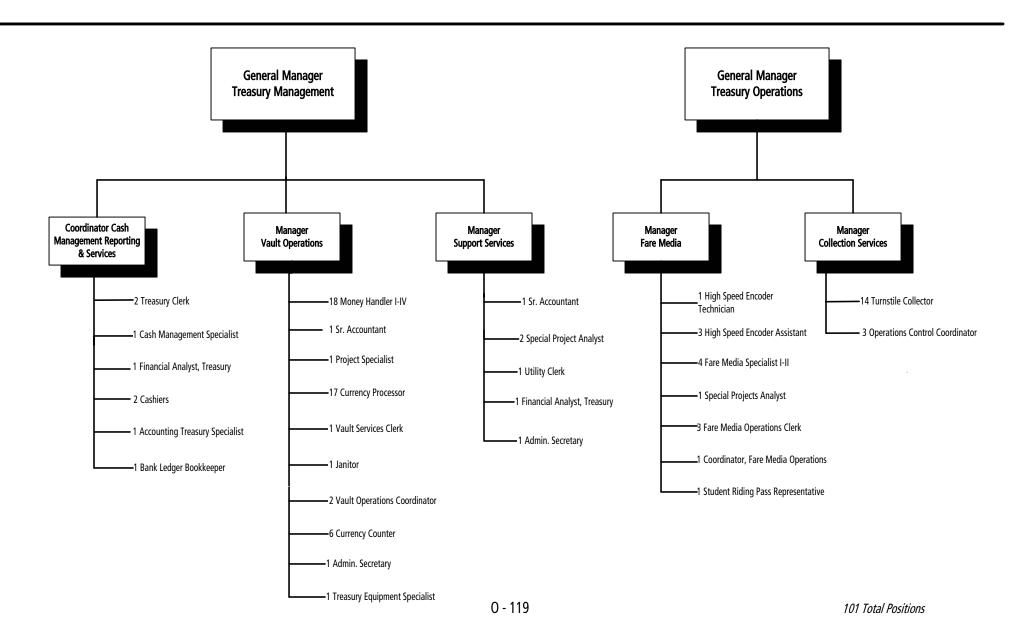

# CONSTRUCTION, ENGINEERING, & FACILITIES MAINTENANCE ENGINEERING

0 - 83 *70 Positions* 

2004 BUDGET BY CATEGORY

| 0940 ENGINEERING                 | 0940 ENGINEERING |             |             |             |             |  |  |
|----------------------------------|------------------|-------------|-------------|-------------|-------------|--|--|
|                                  | 2001             | 2002        | 2003        | 2003        | 2004        |  |  |
|                                  | Actual           | Actual      | Budget      | Forecast    | Budget      |  |  |
| <u>POSITIONS</u>                 |                  |             |             |             |             |  |  |
| Budgeted Positions               | 71               | 72          | 72          | 67          | 70          |  |  |
| TOTAL                            | 71               | 72          | 72          | 67          | 70          |  |  |
| <u>HOURS</u>                     |                  |             |             |             |             |  |  |
| Operating Hours                  | 73,037           | 77,047      | 68,914      | 66,643      | 69,497      |  |  |
| Non - Operating Hours            | 65,094           | 76,338      | 64,820      | 85,450      | 85,450      |  |  |
| TOTAL                            | 138,131          | 153,385     | 133,734     | 152,093     | 154,947     |  |  |
| OPERATING EXPENSES               |                  |             |             |             |             |  |  |
| Labor Expense                    | 3,110,696        | 3,289,681   | 3,822,286   | 2,965,662   | 2,908,719   |  |  |
| Material Expense                 | 89,775           | 93,453      | 102,150     | 67,874      | 100,349     |  |  |
| Maintenance & Repair             | 1,795            | 6,597       | 948         | 36,482      | 7,200       |  |  |
| Advertising & Promotion          | 18,764           | 72,620      | 13,729      | 189,210     | 13,800      |  |  |
| Contract Services                | 1,609            | 1,590       | 1,452       | 16,964      | 1,200       |  |  |
| Leases & Rentals                 | 75               | -           | 75          | -           | -           |  |  |
| Travel, Training & Dues          | 39,182           | 39,750      | 33,889      | 21,278      | 35,200      |  |  |
| General Expenses                 | 7,768            | 12,047      | 15,847      | 3,987       | 16,000      |  |  |
| TOTAL                            | 3,269,664        | 3,515,738   | 3,990,376   | 3,301,457   | 3,082,468   |  |  |
| NON - OPERATING EXPENSE          |                  |             |             |             |             |  |  |
| Non - Operating Labor Expense    | 2,428,977        | 2,811,866   | 2,413,683   | 3,115,518   | 3,105,155   |  |  |
| Non - Operating Material Expense | 3,658            | 6,029       | 1,747       | 7,200       | 8,244       |  |  |
| Non - Operating Other Expense    | 79,542,733       | 199,328,370 | 332,792,056 | 250,089,800 | 250,089,800 |  |  |
| TOTAL                            | 81,975,368       | 202,146,265 | 335,207,486 | 253,212,518 | 253,203,199 |  |  |
|                                  |                  |             |             |             |             |  |  |