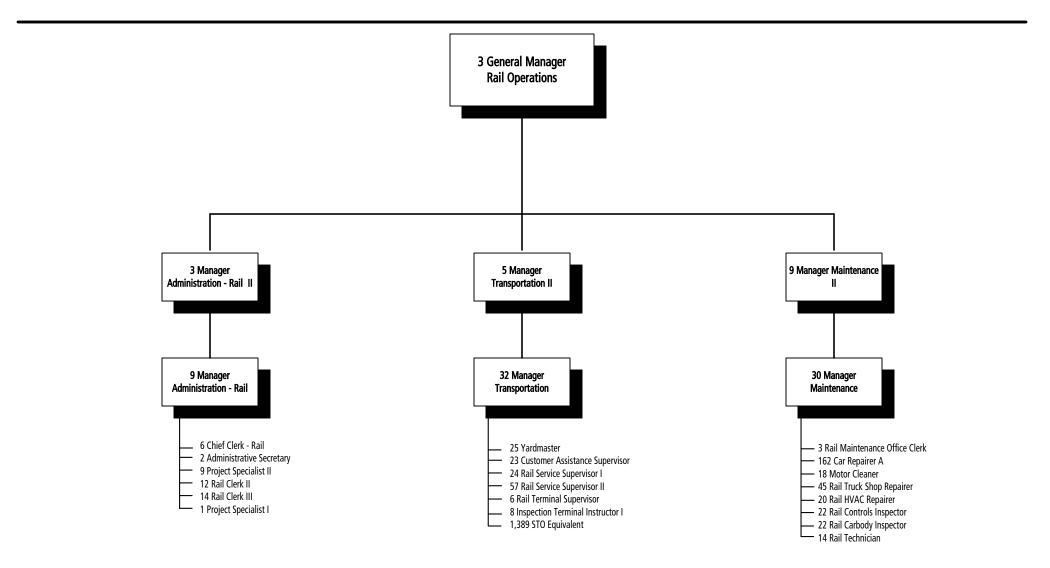

Communication Power Control.

**Rail Operations** 

Rail Terminals Provide rapid transit service to our customers that consistently meets or exceeds the Authority's goals of providing

on-time, clean, safe, and friendly service. Maintains railcars to provide clean and reliable service.