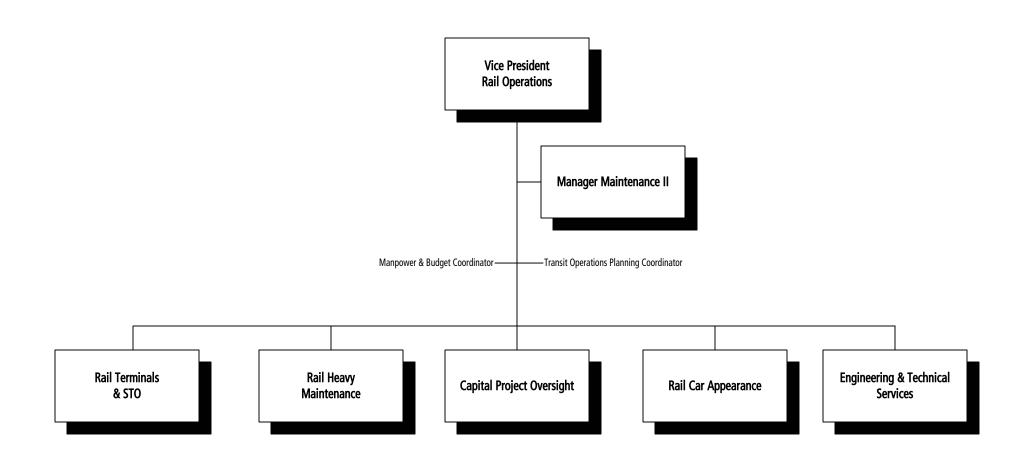

Communication Power Control.

**Rail Operations** 

Rail Terminals Provide rapid transit service to our customers that consistently meets or exceeds the Authority's goals of providing

on-time, clean, safe, and friendly service. Maintains railcars to provide clean and reliable service.

Rail Heavy Maintenance Support CTA's rapid transit service by providing rail car and component repair and rebuild services. Maximize the

safety & reliability of the rapid transit fleet.

Engineering & Technical Services – Rail Provide engineering and technical support to improve the safety, reliability, and aesthetic appeal of the rail fleet.

Provide technical support and quality inspection of rail car rehabilitation program. Improve the quality for all

phases of Rail Operations.

Rail Car Appearance Support CTA's rapid transit service by providing rail car servicing. Maximize the aesthetic appeal of the rapid

transit fleet.

Rail Operations Capital Project Oversight Provide oversight of all major capital projects affecting Rail Operations. Coordinate major project timeline to

minimize negative service impact for CTA riders.