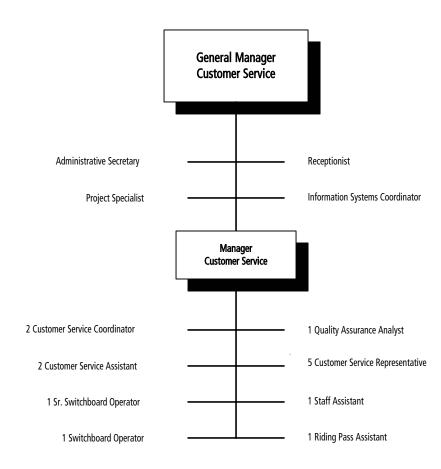

#### **Customer Service & Paratransit**

Customer Service Enhance the value of all aspects of the Authority's Customer Service operation by: 1) maintaining customer

service hot-line; 2) enhancing top management decision-making process by providing accurate and timely customer information; and 3) increasing the level of customer satisfaction through the effective use of research

tools.

Paratransit Operations Administer curbside service for people with disabilities. Monitor the implementation of transportation service

covered under the Americans with Disabilities Act (ADA) and Section 504 of the Rehabilitation Act.