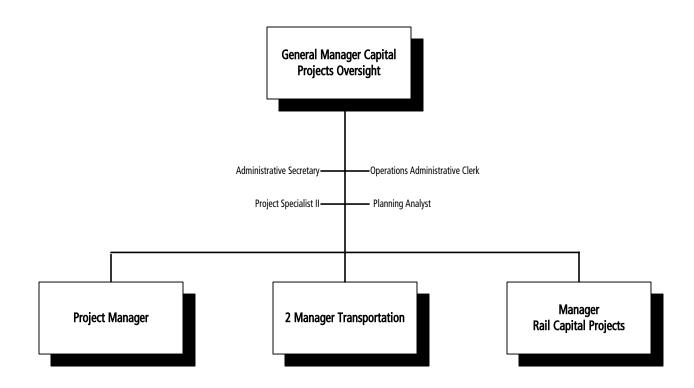

transit fleet.

Rail Operations Capital Project Oversight Provide oversight of all major capital projects affecting Rail Operations. Coordinate major project timeline to

minimize negative service impact for CTA riders.