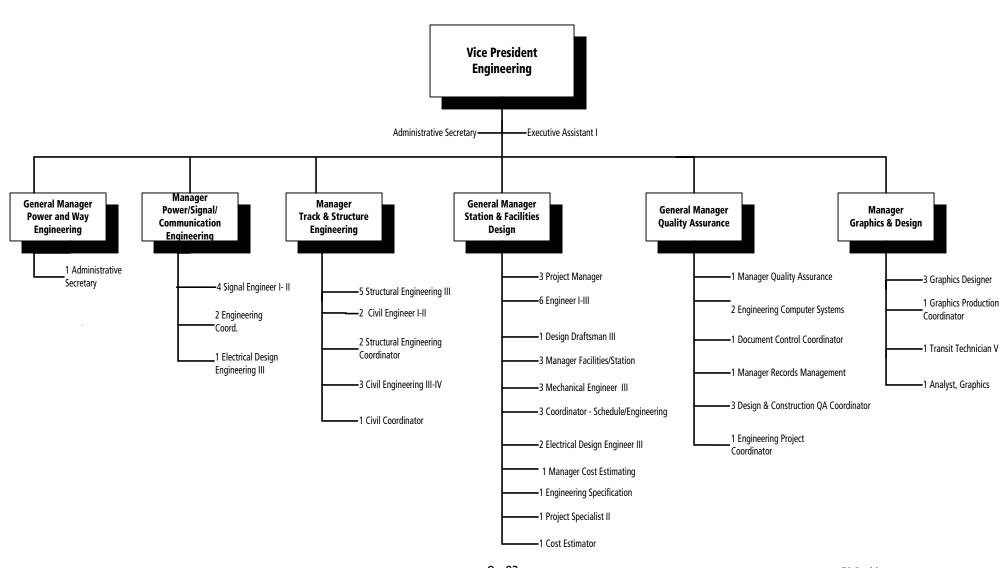

#### **Transit Operations**

The Transit Operations Group is responsible for the service the Chicago Transit Authority provides to the community. The Transit Operations Group controls all buses, trains, and paratransit services. This Group also enhances the Authority's Customer Service operation.

#### **Bus Operations**

Bus Garages Provide bus service to our customers that consistently meets or exceeds the Authority's goals of providing on-

time, clean, safe, and friendly service. Maintains bus fleet to provide clean and reliable service.

Bus Heavy Maintenance Support bus service by providing bus and component repair and rebuild services. Maximize safety, reliability, and

aesthetic appeal of the bus fleet.

Engineering & Technical Services – Bus Provide engineering and technical support to improve the safety, reliability, and aesthetic appeal of the current

bus fleet. Provide technical support for the acquisition of rolling stock required. Improve quality for all phases of

Bus Operations.

Bus Operations Oversight Provide oversight of all major projects affecting Bus Operations. Coordinate major project timeline to minimize

negative service impact for CTA riders.

Bus Service Management Effectively manages system wide bus service reliability. This department is also responsible for setting service

management policies, prioritizing the problems identified by the garage-based route managers, developing special event service management plans, and communicating polices to the garage General Managers and

Communication Power Control.

**Rail Operations** 

Rail Terminals Provide rapid transit service to our customers that consistently meets or exceeds the Authority's goals of providing

on-time, clean, safe, and friendly service. Maintains railcars to provide clean and reliable service.

Rail Heavy Maintenance Support CTA's rapid transit service by providing rail car and component repair and rebuild services. Maximize the

safety & reliability of the rapid transit fleet.

Engineering & Technical Services – Rail Provide engineering and technical support to improve the safety, reliability, and aesthetic appeal of the rail fleet.

Provide technical support and quality inspection of rail car rehabilitation program. Improve the quality for all

phases of Rail Operations.

Rail Car Appearance Support CTA's rapid transit service by providing rail car servicing. Maximize the aesthetic appeal of the rapid

transit fleet.

Rail Operations Capital Project Oversight Provide oversight of all major capital projects affecting Rail Operations. Coordinate major project timeline to

minimize negative service impact for CTA riders.

#### **Security & Communication/Power Control**

Security Services Increase and enhance security to assure a safe riding environment for our customers. Reduce criminal incidents

committed on the bus and rail systems and minimize those incidents in or around CTA facilities.

Communication/Power Control Modernize communication and power control functions to establish a service communications network that will

integrate all service and security-related communications.

#### **Training & Instruction**

Training & Instruction Develop, instruct, and oversee administration of all training programs and activities required to properly prepare

operators, supervisory, maintenance, and craft employees to perform their jobs.

#### **Planning**

Planning Assist other agencies and communities with traffic planning, engineering studies, and alternative transportation

solutions. Design, prepare, and revise service schedules for the Authority. Compile traffic surveys based on

#### **Customer Service & Paratransit**

Customer Service Enhance the value of all aspects of the Authority's Customer Service operation by: 1) maintaining customer

service hot-line; 2) enhancing top management decision-making process by providing accurate and timely customer information; and 3) increasing the level of customer satisfaction through the effective use of research

tools.

Paratransit Operations Administer curbside service for people with disabilities. Monitor the implementation of transportation service

covered under the Americans with Disabilities Act (ADA) and Section 504 of the Rehabilitation Act.