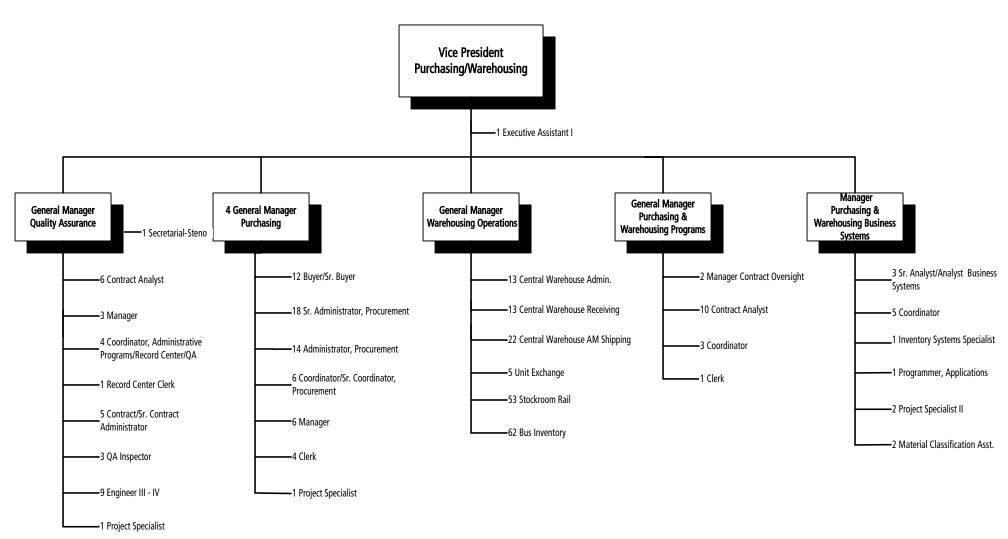

#### 2004 ANNUAL BUDGET AND DEPARTMENT DETAIL TABLE OF CONTENTS

| EMPLOYEE RELATIONS                         | 0 - 135 |
|--------------------------------------------|---------|
| TECHNOLOGY MANAGEMENT                      |         |
| Technology Management Total Budget         | 0 - 138 |
| VP Technology Management                   | 0 - 139 |
| Business Network Solutions                 | 0 - 141 |
| Enterprise Systems Services                |         |
| Program Management                         |         |
| Revenue Equipment Technology & Maintenance | 0 - 147 |
| PURCHASING/WAREHOUSING                     |         |
| Purchasing/Warehousing                     | 0 - 149 |
| Pension                                    | 0 - 151 |
| Non-Departmental                           | 0 - 154 |
|                                            |         |
| CAPITAL DETAIL                             |         |
|                                            |         |
| 2004 - 2008 Program Marks                  | C - 1   |
| 2004 - 2000 Capitai Fiografii              | 4       |