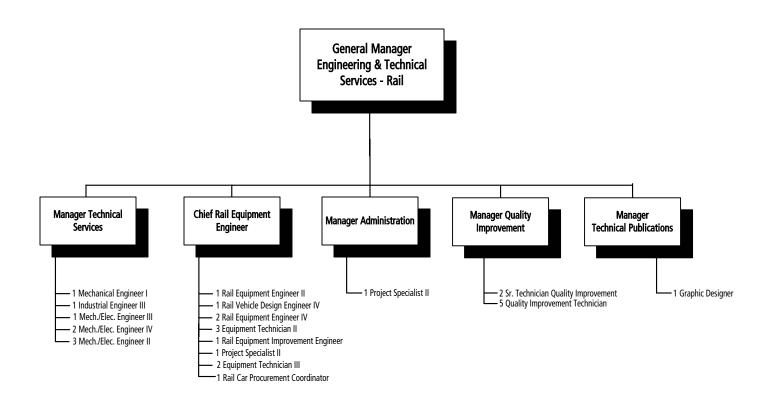

Rail Heavy Maintenance Support CTA's rapid transit service by providing rail car and component repair and rebuild services. Maximize the

safety & reliability of the rapid transit fleet.

Engineering & Technical Services – Rail Provide engineering and technical support to improve the safety, reliability, and aesthetic appeal of the rail fleet.

Provide technical support and quality inspection of rail car rehabilitation program. Improve the quality for all

phases of Rail Operations.

Rail Car Appearance Support CTA's rapid transit service by providing rail car servicing. Maximize the aesthetic appeal of the rapid