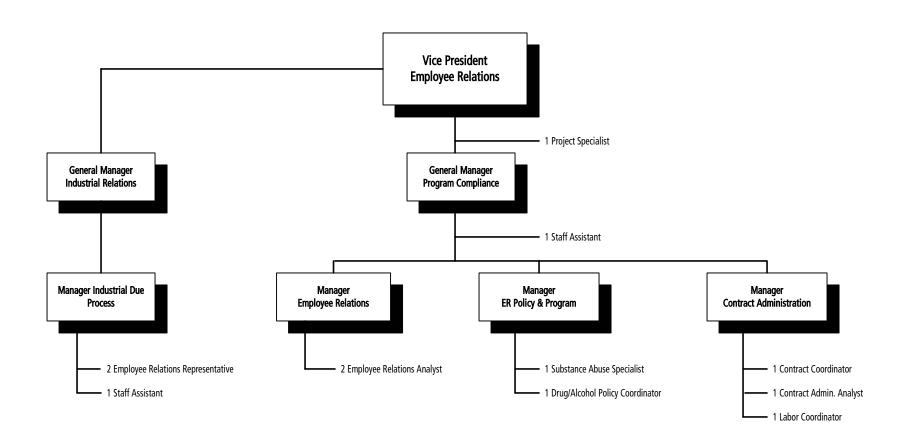

#### 2004 ANNUAL BUDGET AND DEPARTMENT DETAIL TABLE OF CONTENTS

| EMPLOYEE RELATIONS                         | 0 - 135 |
|--------------------------------------------|---------|
| TECHNOLOGY MANAGEMENT                      |         |
| Technology Management Total Budget         | 0 - 138 |
| VP Technology Management                   | 0 - 139 |
| Business Network Solutions                 | 0 - 141 |
| Enterprise Systems Services                |         |
| Program Management                         |         |
| Revenue Equipment Technology & Maintenance | 0 - 147 |
| PURCHASING/WAREHOUSING                     |         |
| Purchasing/Warehousing                     | 0 - 149 |
| Pension                                    | 0 - 151 |
| Non-Departmental                           | 0 - 154 |
|                                            |         |
| CAPITAL DETAIL                             |         |
|                                            |         |
| 2004 - 2008 Program Marks                  | C - 1   |
| 2004 - 2000 Capitai Fiografii              | 4       |