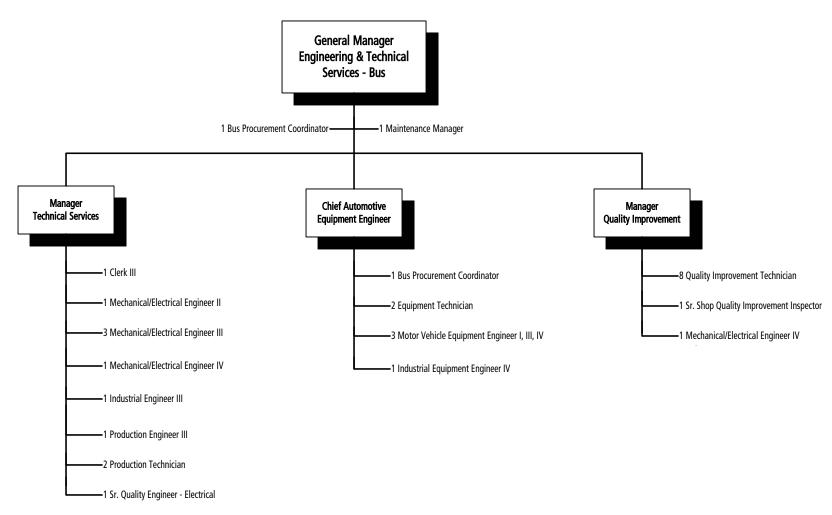

Bus Heavy Maintenance Support bus service by providing bus and component repair and rebuild services. Maximize safety, reliability, and

aesthetic appeal of the bus fleet.

Engineering & Technical Services – Bus Provide engineering and technical support to improve the safety, reliability, and aesthetic appeal of the current

bus fleet. Provide technical support for the acquisition of rolling stock required. Improve quality for all phases of

Bus Operations.

Bus Operations Oversight Provide oversight of all major projects affecting Bus Operations. Coordinate major project timeline to minimize

# TRANSIT OPERATIONS BUS OPERATIONS ENGINEERING & TECHNICAL SERVICES - BUS

O - 37 34 Total Positions

2004 BUDGET BY CATEGORY

0935 BUS ENG & TECH SVCS