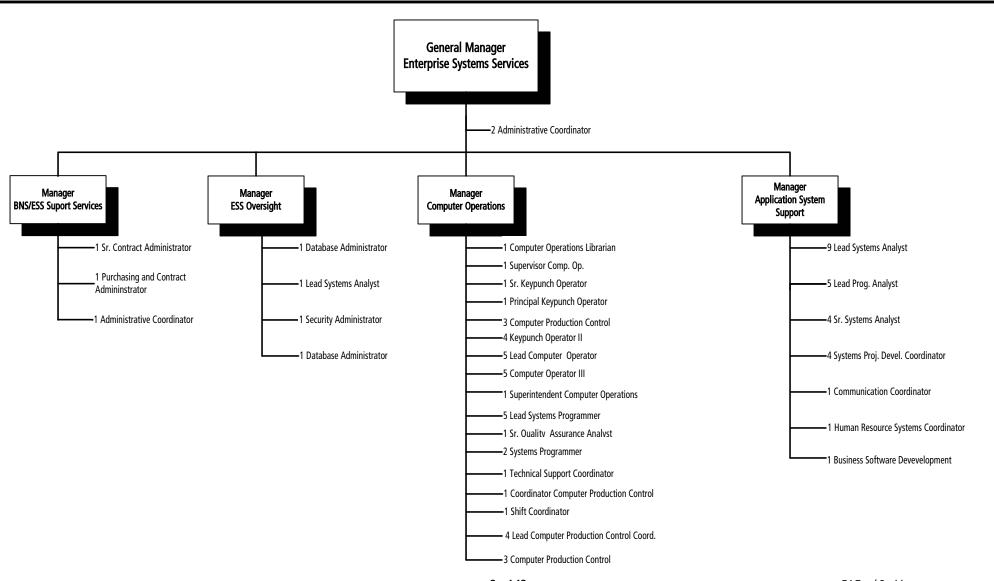

#### 2004 ANNUAL BUDGET AND DEPARTMENT DETAIL TABLE OF CONTENTS

| EMPLOYEE RELATIONS                         | 0 - 135 |
|--------------------------------------------|---------|
| TECHNOLOGY MANAGEMENT                      |         |
| Technology Management Total Budget         | 0 - 138 |
| VP Technology Management                   | 0 - 139 |
| Business Network Solutions                 | 0 - 141 |
| Enterprise Systems Services                |         |
| Program Management                         |         |
| Revenue Equipment Technology & Maintenance | 0 - 147 |
| PURCHASING/WAREHOUSING                     |         |
| Purchasing/Warehousing                     | 0 - 149 |
| Pension                                    | 0 - 151 |
| Non-Departmental                           | 0 - 154 |
|                                            |         |
| CAPITAL DETAIL                             |         |
|                                            |         |
| 2004 - 2008 Program Marks                  | C - 1   |
| 2004 - 2000 Capitai Fiografii              | 4       |