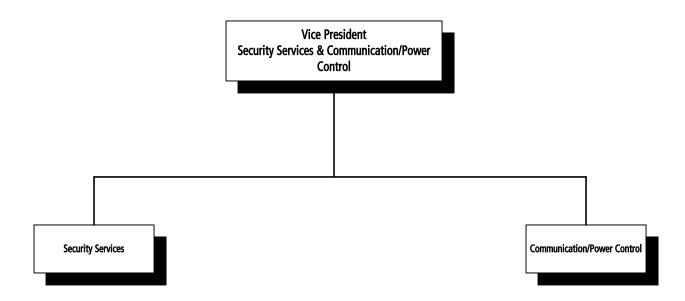

#### **Security & Communication/Power Control**

Security Services Increase and enhance security to assure a safe riding environment for our customers. Reduce criminal incidents

committed on the bus and rail systems and minimize those incidents in or around CTA facilities.

Communication/Power Control Modernize communication and power control functions to establish a service communications network that will

integrate all service and security-related communications.