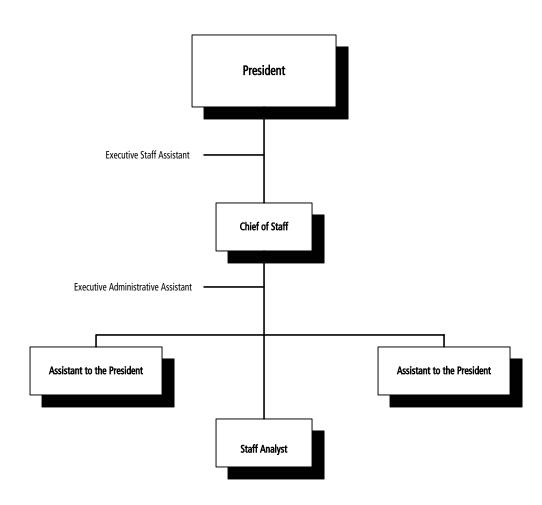

#### OFFICE OF THE PRESIDENT

0 - 7 7 Total Positions

2004 BUDGET BY CATEGORY

#### 0012 PRESIDENT