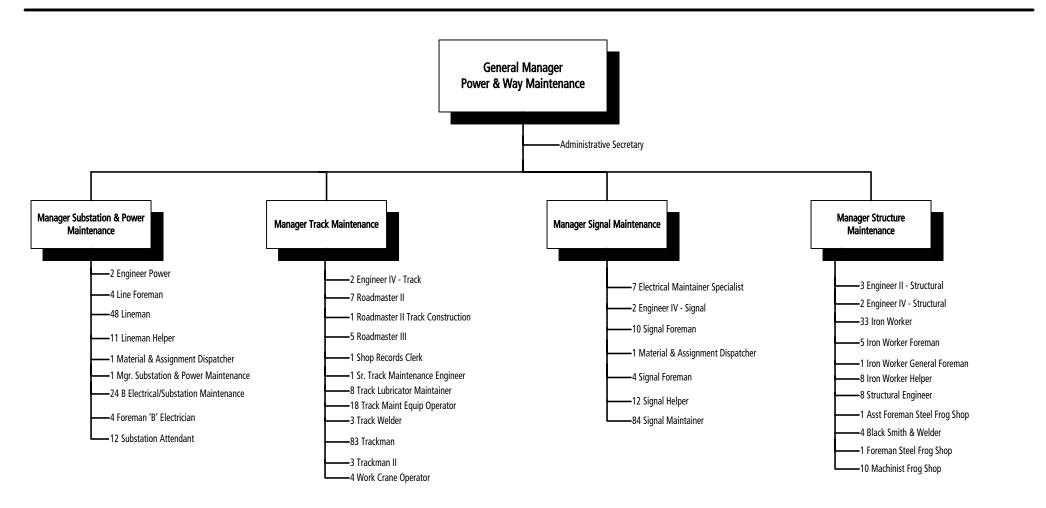

2004 BUDGET BY CATEGORY

| 0066 PARATRANSIT & CUSTOMER SERVICE |             | 0066 PARATRANSIT & CUSTOMER SERVICE |            |            |            |
|-------------------------------------|-------------|-------------------------------------|------------|------------|------------|
|                                     | 2001        | 2002                                | 2003       | 2003       | 2004       |
|                                     | Actual      | Actual                              | Budget     | Forecast   | Budget     |
| POSITIONS                           |             |                                     |            |            |            |
| Budgeted Positions                  | 46          | 46                                  | 46         | 46         | 40         |
| TOTAL                               | 46          | 46                                  | 46         | 46         | 40         |
| <u>HOURS</u>                        | <del></del> | <u></u> -                           |            | <u> </u>   |            |
| Operating Hours                     | 84,920      | 81,177                              | 86,013     | 80,300     | 77,184     |
| Non - Operating Hours               | 86          | 1,391                               | -          | 4,187      | 4,187      |
| TOTAL                               | 85,006      | 82,568                              | 86,013     | 84,487     | 81,371     |
| OPERATING EXPENSES                  |             |                                     |            |            |            |
| Labor Expense                       | 2,549,970   | 2,608,048                           | 2,865,383  | 2,658,527  | 2,735,331  |
| Material Expense                    | 50,161      | 69,531                              | 35,903     | 77,818     | 36,192     |
| Electric Power - Rail Service       | -           | -                                   | -          | -          | -          |
| Purchase of Paratransit Services    | 32,313,631  | 36,309,149                          | 37,214,725 | 40,999,716 | 45,112,813 |
| Utilities                           | -           | -                                   | -          | -          | -          |
| Maintenance & Repair                | 621         | -                                   | -          | -          | -          |
| Advertising & Promotion             | 987         | 2,610                               | 1,176      | 2,649      | 1,200      |
| Contract Services                   | 4,107       | 13,943                              | 3,672      | 14,732     | 4,800      |
| Leases & Rentals                    | -           | -                                   | -          | -          | -          |
| Travel, Training & Dues             | 4,532       | 8,749                               | 4,848      | 9,115      | 4,800      |
| Warranty & Other Credits            | -           | -                                   | -          | -          | -          |
| General Expenses                    | 1,633       | 2,832                               | 1,596      | 4,287      | 1,200      |
| TOTAL                               | 34,925,642  | 39,014,862                          | 40,127,303 | 43,766,844 | 47,896,336 |
| NON - OPERATING EXPENSE             |             |                                     |            |            |            |
| Non - Operating Labor Expense       | 3,235       | 32,539                              | -          | 99,960     | 99,628     |
| Non - Operating Other Expense       |             | 1,129                               |            | 380,100    | 380,100    |
| TOTAL                               | 3,235       | 33,668                              |            | 480,060    | 479,728    |

# TRANSIT OPERATIONS CUSTOMER SERVICE & PARATRANSIT CUSTOMER SERVICE & PARATRANSIT VICE PRESIDENT

0 - 67 *2 Total Positions* 

2004 BUDGET BY CATEGORY

| 0067 PARATRANS &CUST SVC,VP |        |             | 0066   | PARATRANSIT & CUSTOM | ER SERVICE |
|-----------------------------|--------|-------------|--------|----------------------|------------|
|                             | 2001   | 2002        | 2003   | 2003                 | 2004       |
|                             | Actual | Actual      | Budget | Forecast             | Budget     |
| POSITIONS                   |        |             |        |                      |            |
| Budgeted Positions          | 3      | -           | 1      | 2                    | 2          |
| TOTAL                       | 3      | -           | 1      | 2                    | 2          |
| <u>HOURS</u>                |        |             |        | <u> </u>             |            |
| Operating Hours             | -      | 736         | 1,872  | 2,384                | 3,760      |
| TOTAL                       | -      | 736         | 1,872  | 2,384                | 3,760      |
| OPERATING EXPENSES          |        | <del></del> |        |                      |            |
| Labor Expense               | -      | 41,740      | 59,661 | 134,337              | 219,882    |
| Material Expense            | 229    | 77          | -      | 677                  | -          |
| Maintenance & Repair        | -      | -           | -      | -                    | -          |
| Advertising & Promotion     | -      | -           | -      | -                    | -          |
| Contract Services           | -      | 20          | -      | -                    | -          |
| Leases & Rentals            | -      | -           | -      | -                    | -          |
| Travel, Training & Dues     | -      | -           | -      | 45                   | -          |
| General Expenses            | -      | 249         | -      | 300                  | -          |
| TOTAL                       | 229    | 42,086      | 59,661 | 135,359              | 219,882    |

# TRANSIT OPERATIONS CUSTOMER SERVICE & PARATRANSIT ADMINISTRATION & PARATRANSIT

0 - 69 *2 Total Positions* 

2004 BUDGET BY CATEGORY