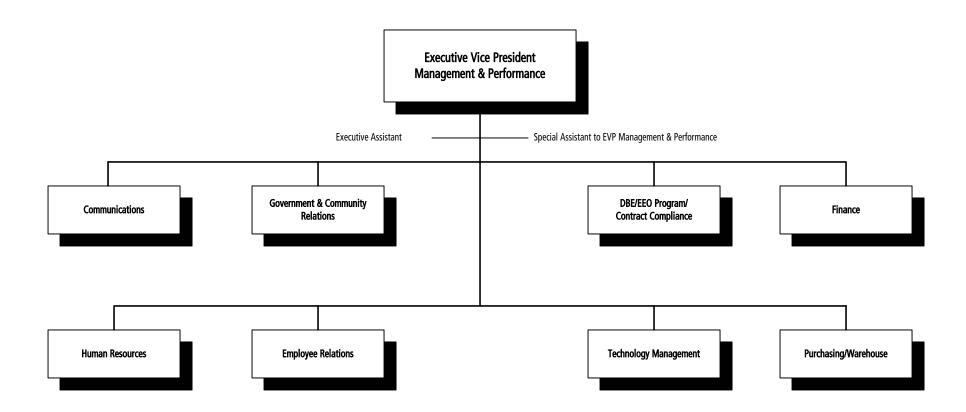

#### 2004 ANNUAL BUDGET AND DEPARTMENT DETAIL TABLE OF CONTENTS

| ENGINEERING                               | 0 - 83  |
|-------------------------------------------|---------|
| CONSTRUCTION                              |         |
| FACILITIES MAINTENANCE                    |         |
| Facilities Maintenance Total Budget       | 0 - 88  |
| VP Facilities Maintenance                 | 0 - 89  |
| System Maintenance Support                | 0 - 91  |
| Power & Way Maintenance                   | 0 - 93  |
| Communications, Engineering & Maintenance | 0 - 95  |
| Rail Station Appearance                   |         |
| Facilities Maintenance                    |         |
| MANAGEMENT & PERFORM                      | ANCE    |
| Department Descriptions                   | 0 - 102 |
| Management & Performance Total Budget     |         |
| EVP Management & Performance              |         |
| Communications                            |         |
| Government Affairs & Affirmative Action   |         |
| FINANCE                                   |         |
| Finance Total Budget                      | 0 - 114 |
| Sr. VP Finance/Treasurer                  |         |
| Accounting Operations                     |         |
| Treasury                                  | 0 - 119 |
| VP Finance/Comptroller                    |         |
| Capital Investment                        |         |
| HUMAN RESOURCES                           |         |
| Human Resources Total Budget              | 0 136   |
| VP Human Resources                        |         |
| Recruitment & Staffing                    |         |
| Compensation & Recognition                |         |
| 1                                         | 0 - 131 |