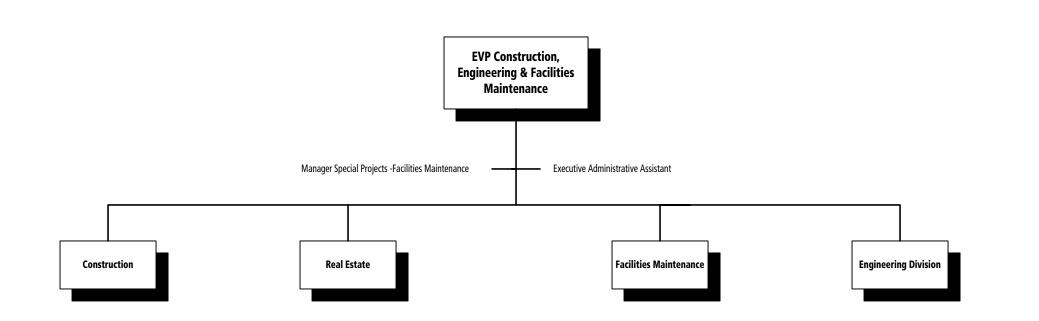

5,827,613 | 90,411,317 | 83,320,912 | 89,829,748 |
| NON - OPERATING EXPENSE          | <del></del> | <u></u>    | <u></u> :  | <u></u> :  | ·          |
| Non - Operating Labor Expense    | 5,230,267   | 6,572,829  | 5,108,974  | 8,077,209  | 8,298,234  |
| Non - Operating Material Expense | -           | 4,307      | 43         | 4,800      | 4,917      |
| Non - Operating Other Expense    | 11,261,966  | 28,945,070 | 13,266,481 | 35,633,200 | 35,541,500 |
| TOTAL                            | 16,492,233  | 35,522,206 | 18,375,498 | 43,715,209 | 43,844,651 |
|                                  |             |            |            |            |            |

# CONSTRUCTION, ENGINEERING & FACILITIES MAINTENANCE CONSTRUCTION, ENGINEERING & FACILITIES MAINTENANCE EXECUTIVE VICE PRESIDENT



0 - 79 3 Total Positions

2004 BUDGET BY CATEGORY

### 0504 CONST, ENG, & FACS, EX VP

### 0503 CONSTRUCTION, ENGINEERING & FACILITIES MAINTENANCE

|                               | 2001        | 2002    | 2003    | 2003     | 2004    |
|-------------------------------|-------------|---------|---------|----------|---------|
|                               | Actual      | Actual  | Budget  | Forecast | Budget  |
| POSITIONS                     |             |         |         |          |         |
| <b>Budgeted Positions</b>     | 3           | 4       | 3       | 2        | 3       |
| TOTAL                         | 3           | 4       | 3       | 2        | 3       |
| HOURS                         | <del></del> |         | ·       |          |         |
| Operating Hours