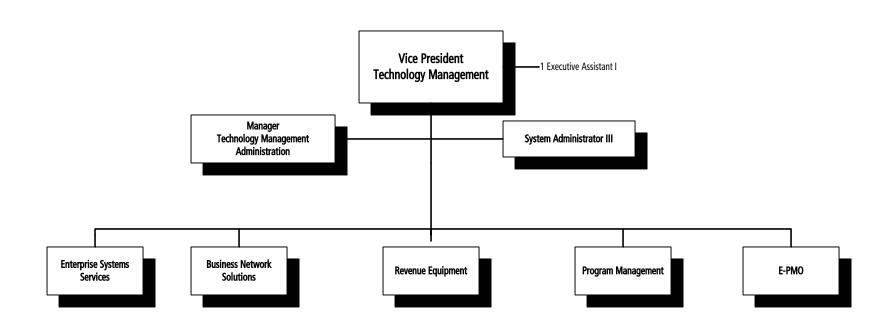

#### 2004 ANNUAL BUDGET AND DEPARTMENT DETAIL TABLE OF CONTENTS

| EMPLOYEE RELATIONS                         | 0 - 135 |
|--------------------------------------------|---------|
| TECHNOLOGY MANAGEMENT                      |         |
| Technology Management Total Budget         | 0 - 138 |
| VP Technology Management                   | 0 - 139 |
| Business Network Solutions                 | 0 - 141 |
| Enterprise Systems Services                |         |
| Program Management                         |         |
| Revenue Equipment Technology & Maintenance | 0 - 147 |
| PURCHASING/WAREHOUSING                     |         |
| Purchasing/Warehousing                     | 0 - 149 |
| Pension                                    | 0 - 151 |
| Non-Departmental                           | 0 - 154 |
|                                            |         |
| CAPITAL DETAIL                             |         |
|                                            |         |
| 2004 - 2008 Program Marks                  | C - 1   |
| 2004 - 2000 Capitai Fiografii              | 4       |