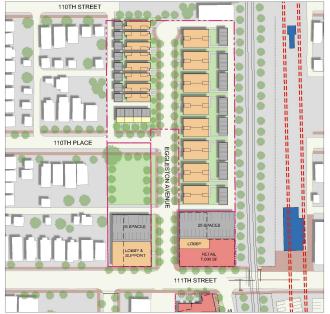

## RED LINE EXTENSION - IMPLEMENTATION PLAN - CATALYST SITE - DEVELOPMENT BUDGET

| Catalyst Site | <del>)</del> |
|---------------|--------------|
| Station Area  | 111th        |
| Location      | Greenwood    |
| Site          | 2            |

| CATALYST SITE DEVELOPMENT SUMMARY |            |  |  |  |
|-----------------------------------|------------|--|--|--|
|                                   | SF or Unit |  |  |  |
| Site SF                           | 126,141    |  |  |  |
| Residential Units                 | 154        |  |  |  |
| Parking Spaces                    | 97         |  |  |  |
| Retail SF                         | 7,090      |  |  |  |
| Residential SF                    | 163,195    |  |  |  |
| Total Development SF              | 221,350    |  |  |  |

| DEVELOPMENT PROGRAM SUMMARY |                      |              |                     |                     |                         |  |  |  |
|-----------------------------|----------------------|--------------|---------------------|---------------------|-------------------------|--|--|--|
|                             | Building A           | Building B   | Building C          | Building D          | Building E              |  |  |  |
| Uses                        | Multi-family, retail | Multi-family | Residential, 6-flat | Residential, 2-flat | Residential, Townhouses |  |  |  |
| Building Height (Floors)    | 5                    | 4            | 3                   | 2                   | 3                       |  |  |  |
| Site SF                     | 17,160               | 11,395       | 21,000              | 8,600               | 2,640                   |  |  |  |
| Residential Units           | 58                   | 28           | 48                  | 16                  | 4                       |  |  |  |
| Parking Spaces              | 25                   | 16           | 32                  | 16                  | 8                       |  |  |  |
| Retail SF                   | 7,090                | 0            | 0                   | 0                   | 0                       |  |  |  |
| Residential SF              | 50,700               | 24,375       | 63,000              | 17,200              | 7,920                   |  |  |  |
| Development SF              | 67,860               | 35,770       | 84,000              | 25,800              | 7,920                   |  |  |  |