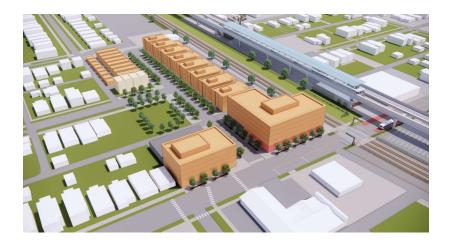

## RED LINE EXTENSION - IMPLEMENTATION PLAN - CATALYST SITE - DEVELOPMENT BUDGET

| Catalyst Site | <del>)</del> |
|---------------|--------------|
| Station Area  | 111th        |
| Location      | Greenwood    |
| Site          | 2            |

| CATALYST SITE DEVELOPMENT SUMMARY |            |  |  |  |
|-----------------------------------|------------|--|--|--|
|                                   | SF or Unit |  |  |  |
| Site SF                           | 126,141    |  |  |  |
| Residential Units                 | 154        |  |  |  |
| Parking Spaces                    | 97         |  |  |  |
| Retail SF                         | 7,090      |  |  |  |
| Residential SF                    | 163,195    |  |  |  |
| Total Development SF              | 221,350    |  |  |  |

| DEVELOPMENT PROGRAM SUMMARY |                      |              |                     |                     |                         |  |  |  |
|-----------------------------|----------------------|--------------|---------------------|---------------------|-------------------------|--|--|--|
|                             | Building A           | Building B   | Building C          | Building D          | Building E              |  |  |  |
| Uses                        | Multi-family, retail | Multi-family | Residential, 6-flat | Residential, 2-flat | Residential, Townhouses |  |  |  |
| Building Height (Floors)    | 5                    | 4            | 3                   | 2                   | 3                       |  |  |  |
| Site SF                     | 17,160               | 11,395       | 21,000              | 8,600               | 2,640                   |  |  |  |
| Residential Units           | 58                   | 28           | 48                  | 16                  | 4                       |  |  |  |
| Parking Spaces              | 25                   | 16           | 32                  | 16                  | 8                       |  |  |  |
| Retail SF                   | 7,090                | 0            | 0                   | 0                   | 0                       |  |  |  |
| Residential SF              | 50,700               | 24,375       | 63,000              | 17,200              | 7,920                   |  |  |  |
| Development SF              | 67,860               | 35,770       | 84,000              | 25,800              | 7,920                   |  |  |  |