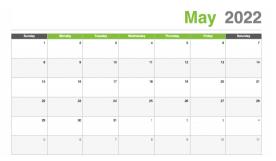

# May 2022

| Sunday | Monday | Tuesday | Wednesday | Thursday | Friday | Saturday |
|--------|--------|---------|-----------|----------|--------|----------|
| 1      | 2      | 3       | 4         | 5        | 6      | 7        |
|        |        |         |           |          |        |          |
| 8      | 9      | 10      | 11        | 12       | 13     | 14       |
| 15     | 16     | 17      | 18        | 19       | 20     | 21       |
|        |        |         |           |          |        |          |
| 22     | 23     | 24      | 25        | 26       | 27     | 28       |
| 29     | 30     | 31      | 1         | 2        | 3      | 4        |
|        |        |         |           |          |        |          |
| 5      | 6      | 7       | 8         | 9        | 10     | 11       |