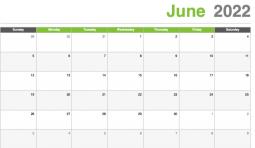

## **June 2022**

| Sunday | Monday | Tuesday | Wednesday | Thursday | Friday | Saturday |
|--------|--------|---------|-----------|----------|--------|----------|
| 29     | 30     | 31      | 1         | 2        | 3      | 4        |
| 5      | 6      | 7       | 8         | 9        | 10     | 11       |
| 12     | 13     | 14      | 15        | 16       | 17     | 18       |
| 19     | 20     | 21      | 22        | 23       | 24     | 25       |
| 26     | 27     | 28      | 29        | 30       | 1      | 2        |
| 3      | 4      | 5       | 6         | 7        | 8      | 9        |