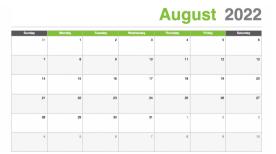

# August 2022

| Sunday | Monday | Tuesday | Wednesday | Thursday | Friday | Saturday |
|--------|--------|---------|-----------|----------|--------|----------|
| 31     | 1      | 2       | 3         | 4        | 5      | 6        |
|        |        |         |           |          |        |          |
| 7      | 8      | 9       | 10        | 11       | 12     | 13       |
|        |        |         |           |          |        |          |
| 14     | 15     | 16      | 17        | 18       | 19     | 20       |
|        |        |         |           |          |        |          |
| 21     | 22     | 23      | 24        | 25       | 26     | 27       |
|        |        |         |           |          |        |          |
| 28     | 29     | 30      | 31        | 1        | 2      | 3        |
|        |        |         |           |          |        |          |
| 4      | 5      | 6       | 7         | 8        | 9      | 10       |
|        |        |         |           |          |        |          |