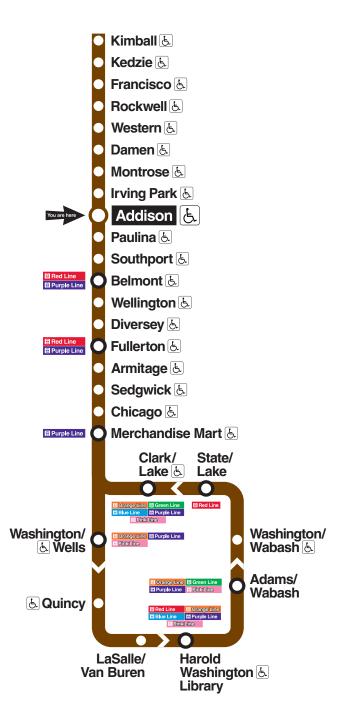

|
|                                                                                                 | every 6–8 minutes<br>every 5–8 minutes<br>every 7–15 minutes<br>2:39a<br>LOOP (some rush period tri<br>Weekday<br>4:11a<br>every 10–15 minutes<br>every 4–8 minutes<br>every 6–8 minutes | every 6–8 minutes every 8–10 minutes   every 5–8 minutes every 10–15 minutes   every 7–15 minutes every 10–15 minutes   2:39a 2:39a   LOOD (some rush period trips continue via Orange Line to<br>Weekday Saturday   4:11a 4:11a   every 10–15 minutes every 10–15 minutes   every 4–8 minutes every 8–10 minutes   every 5–8 minutes every 8–10 minutes |





Scan here for station information including estimated train arrivals customer alerts and other information

For next train arrival times on your mobile phone, text CTATRAIN ADBR to 41411. Message and data rates may apply. Check with your mobile carrier first.

For next train arrival times on your computer or smartphone, visit transitchicago.com/traintracker.

Customer Informa 1-888-YOUR-CTA (1-888-968-7282) or dial 711 Relay

个

Relay

hicago.com hicago.com/brownline eff. 11/24

Travel Information 312-836-7000