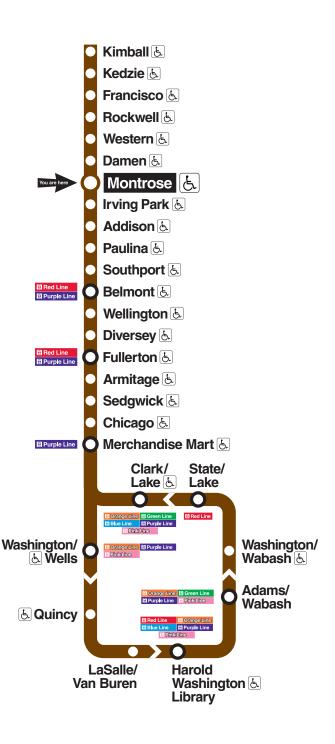

k train sigr |
|                    | Weekday                | Saturday                       | Sunday/holiday               |
| First train        | 4:09a                  | 4:09a                          | 5:09a                        |
| Morning            | every 10–15 minutes    | every 10–15 minutes            | every 12–15 minutes          |
| AM rush*           | every 4–8 minutes      |                                |                              |
| Midday             | every 6–8 minutes      | every 8–10 minutes             | every 10 minutes             |
| PM rush*           | every 5–8 minutes      |                                |                              |
|                    |                        |                                |                              |