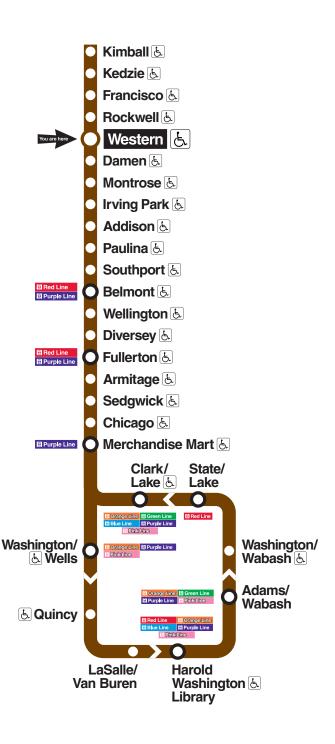

| 4:06a                      | 4:06a                          | 5:06a                        |
| Morning            | every 10–15 minutes        | every 10–15 minutes            | every 12–15 minutes          |
| AM rush*           | every 4–8 minutes          |                                |                              |
| Midday             | every 6–8 minutes          | every 8–10 minutes             | every 10 minutes             |
| PM rush*           | every 5–8 minutes          |                                |                              |
| Evening            | every 7–15 minutes         | every 10–15 minutes            | every 12–15 minutes          |
|                    |                            | ·                              | <del>-</del>                 |