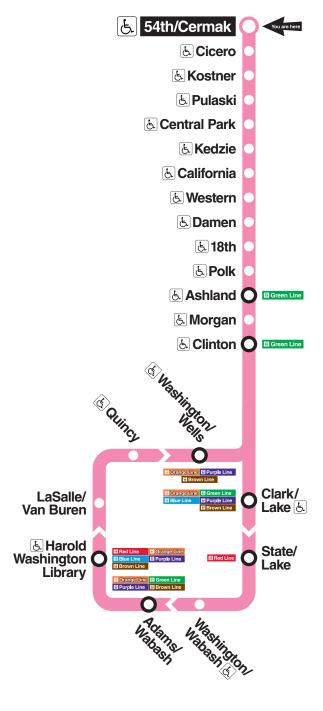

|
| Midday                                                                                  | every 10 minutes    | every 10–12 minutes | every 10–12 minutes |
| PM rush*                                                                                | every 8–10 minutes  |                     |                     |
| Evening                                                                                 | every 10–15 minutes | every 12–15 minutes | every 12–15 minutes |
| Last train                                                                              | 1:00a               | 1:00a               | 1:00a               |
| * Rush period service is approximately 6a–9a (AM) and 4p–6:30p (PM) on regular weekdays |                     |                     |                     |